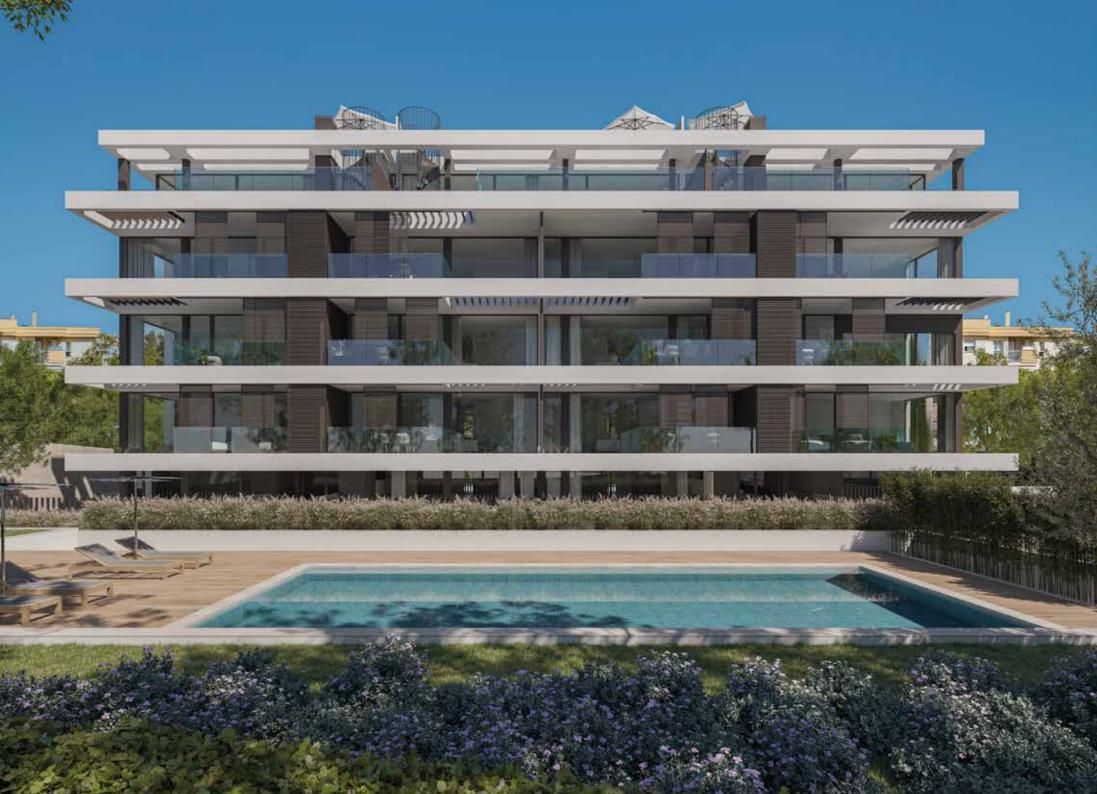

In the immediate vicinity of the city center, the modern new building Mar Adalt is being constructed, which comprises a total of 23 apartments and combines urban living with high quality and architectural standards and a sustainable construction method with resource-saving energy supply. Overlooking the blue mediterranean sea and the green hilly landscape of Palma, luxurious 2-4 room apartments with a functional spatial concept and total floor space between 80 m<sup>2</sup> and 250 m<sup>2</sup> will be designed. The spectrum ranges from apartments with 1-3 bedrooms to penthouses extending over two floors. The bright, airy apartments have gardens, terraces, loggias or additional roof terraces and provide the highest level of quality, comfort and privacy. The center of the complex offers a spacious pool area amidst the lush landscaped gardens.

Private underground parking spaces and storage rooms in the basement round off the high-quality overall offer.

| PC 03<br>FOURTH FLOOR                          |    | PC 02<br>FOURTH FLOOR |                       |    |                       |
|------------------------------------------------|----|-----------------------|-----------------------|----|-----------------------|
| PT 05<br>THIRD FLOOR<br>PT 04<br>THIRD FLOOR   | -  | PT 03<br>THIRD FLOOR  | PT 02<br>THIRD FLOC   | )R | PT 01<br>THIRD FLOOR  |
| PS 05<br>SECOND FLOOR<br>PS 04<br>SECOND FLOOR | S  | PS 03<br>ECOND FLOOR  | PS 02<br>SECOND FLOOR |    | PS 01<br>SECOND FLOOR |
| PP 05<br>FIRST FLOOR<br>PP 04<br>FIRST FLOOR   | F  | PP 03<br>FIRST FLOOR  | PP 02<br>FIRST FLOOR  |    | PP 01<br>FIRST FLOOR  |
| PB 05<br>GROUND FLOOR<br>PB 04<br>GROUND FLOOR | GI | PB 03<br>ROUND FLOOR  | PB 02<br>GROUND FLOO  | DR | PB 01<br>GROUND FLOOR |