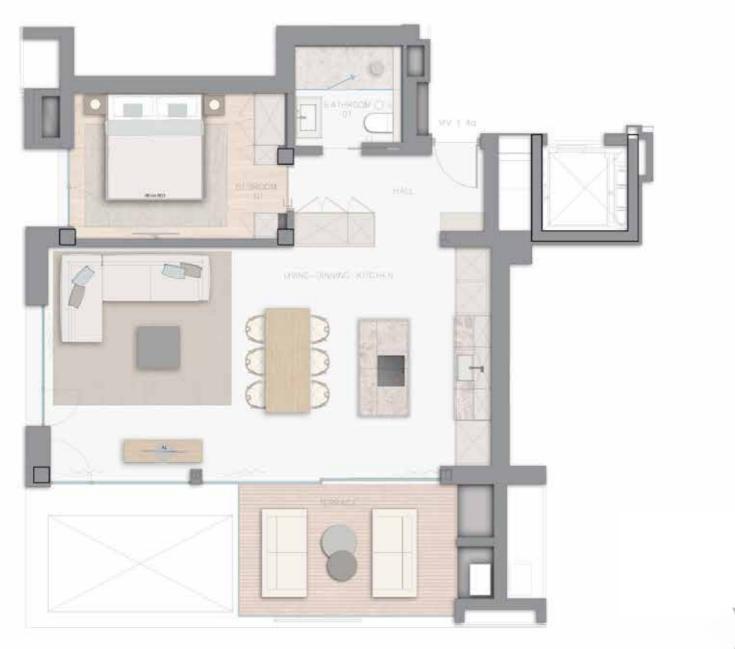

# Apartment 02 First floor two bedrooms

| Total Apartment        | 96,90 sq m  |
|------------------------|-------------|
| Total Terrace          | 12,86 sq m  |
| Total constructed area | 109,76 sq m |
| Garage Space           | 1           |

## Apartment 04 Second floor one bedroom

| Total Apartment        | 74,14 sq m |
|------------------------|------------|
| Total Terrace          | 12,86 sq m |
| Total constructed area | 87,00 sq m |
| Garage Space           | 1          |