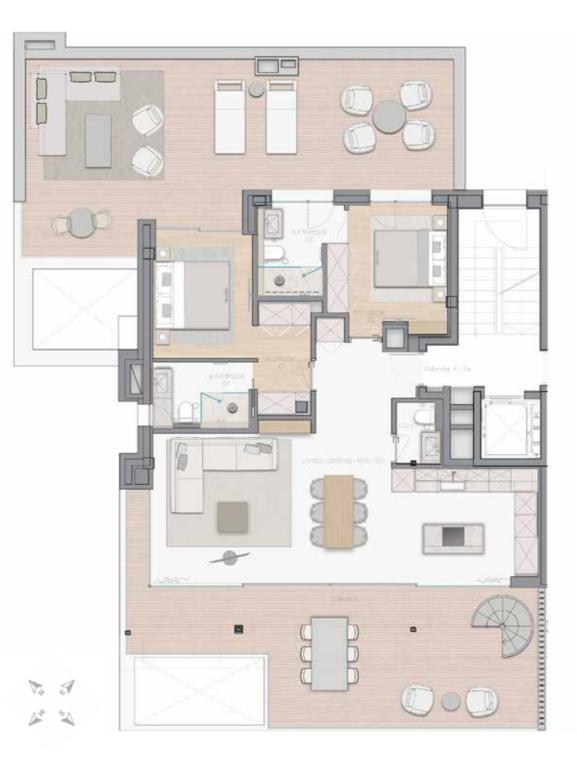

## Penthouse 02 Fourth floor & Roof floor three bedrooms

| Total Apartment        | 151,30 sq m |
|------------------------|-------------|
| Covered Terrace        | 15,70 sq m  |
| Uncovered Terrace      | 25,20 sq m  |
| Total Roof floor       | 88,20 sq m  |
| Total constructed area | 280,40 sq m |
|                        |             |
| Garage Space           | 2           |

### Apartments

The apartments on the upper floors feature spacious living-dining areas with integrated kitchens and west-facing living-dining areas that exude comfort and flair. The east-facing sleeping areas with adjoining bathrooms open up views of the city's green hills.