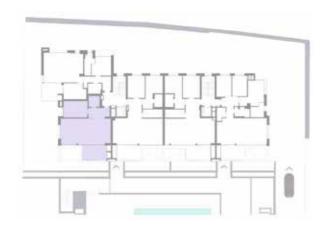

## Garden Apartment 01 ground floor three bedrooms, private garden

| Total Apartment        | 106,70 sq m |
|------------------------|-------------|
| Covered Terrace        | 10,75 sq m  |
| Uncovered Terrace      | 8,03 sq m   |
| Total constructed area | 125,48 sq m |
| Total Green area       | 163,78 sq m |
| Garage Space           | 2           |

# Garden Apartment 05 ground floor two bedrooms, private garden

| Total Apartment        | 98,40 sq m  |
|------------------------|-------------|
| Covered Terrace        | 13,38 sq m  |
| Total constructed area | 111,78 sq m |
| Total Green area       | 79,75 sq m  |
| Garage Space           | 1           |