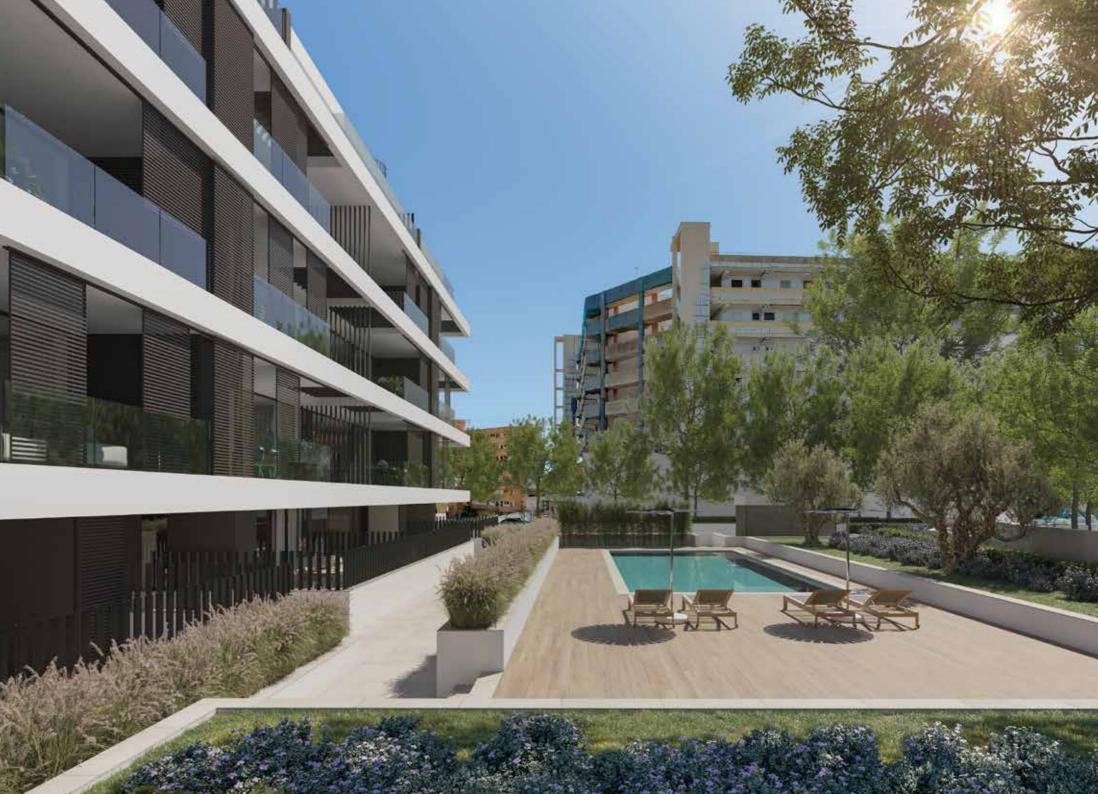

In the immediate vicinity of the city center, the modern new building Mar Adalt is being constructed, which comprises a total of 23 apartments and combines urban living with high quality and architectural standards and a sustainable construction method with resource-saving energy supply. Overlooking the blue mediterranean sea and the green hilly landscape of Palma, luxurious 2-4 room apartments with a functional spatial concept and total floor space between 80 m<sup>2</sup> and 250 m<sup>2</sup> will be designed. The spectrum ranges from apartments with 1-3 bedrooms to penthouses extending over two floors. The bright, airy apartments have gardens, terraces, loggias or additional roof terraces and provide the highest level of quality, comfort and privacy. The center of the complex offers a spacious pool area amidst the lush landscaped gardens.

Private underground parking spaces and storage rooms in the basement round off the high-quality overall offer.

| PC 03<br>FOURTH FLOOR                          |    | PC 02<br>FOURTH FLOOR |                       |    |                       |
|------------------------------------------------|----|-----------------------|-----------------------|----|-----------------------|
| PT 05<br>THIRD FLOOR<br>PT 04<br>THIRD FLOOR   | -  | PT 03<br>THIRD FLOOR  | PT 02<br>THIRD FLOC   | )R | PT 01<br>THIRD FLOOR  |
| PS 05<br>SECOND FLOOR<br>PS 04<br>SECOND FLOOR | S  | PS 03<br>ECOND FLOOR  | PS 02<br>SECOND FLOOR |    | PS 01<br>SECOND FLOOR |
| PP 05<br>FIRST FLOOR<br>PP 04<br>FIRST FLOOR   | F  | PP 03<br>FIRST FLOOR  | PP 02<br>FIRST FLOOR  |    | PP 01<br>FIRST FLOOR  |
| PB 05<br>GROUND FLOOR<br>PB 04<br>GROUND FLOOR | GI | PB 03<br>ROUND FLOOR  | PB 02<br>GROUND FLOO  | DR | PB 01<br>GROUND FLOOR |