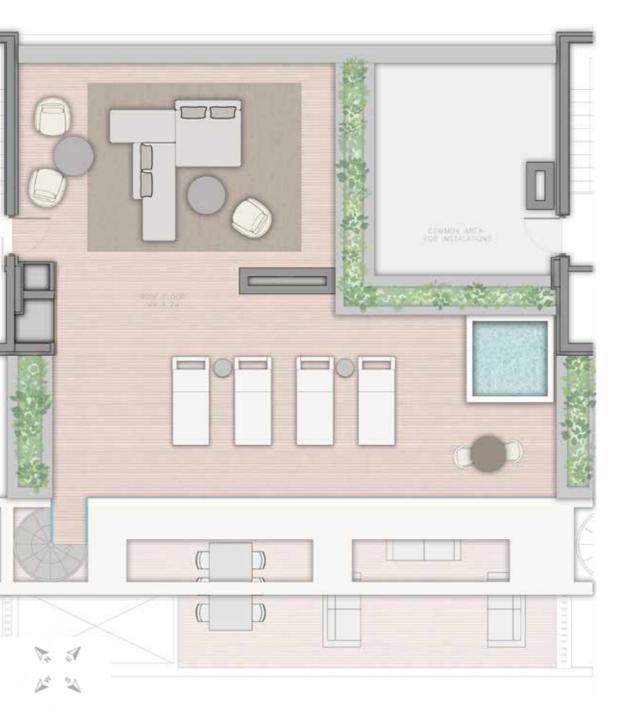

### Penthouse

The spacious penthouses have a fantastic sea view from the loggias and roof terraces, which are internally connected and can be equipped with all comforts up to their own whirlpool. The finishing is done in a stylish and valuable design with natural stone and wood, in minimalist lines, subtle color scheme and timeless, long-lasting elegance. Smarthome technology enables intuitive, convenient and safe operation. Generous window systems allow the interior and exterior

areas to merge, giving the penthouses their unique Mediterranean lifestyle.

## Penthouse 02 Fourth floor & Roof floor three bedrooms

| Total Apartment        | 151,30 sq m |
|------------------------|-------------|
| Covered Terrace        | 15,70 sq m  |
| Uncovered Terrace      | 25,20 sq m  |
| Total Roof floor       | 88,20 sq m  |
| Total constructed area | 280,40 sq m |
|                        |             |
| Garage Space           | 2           |