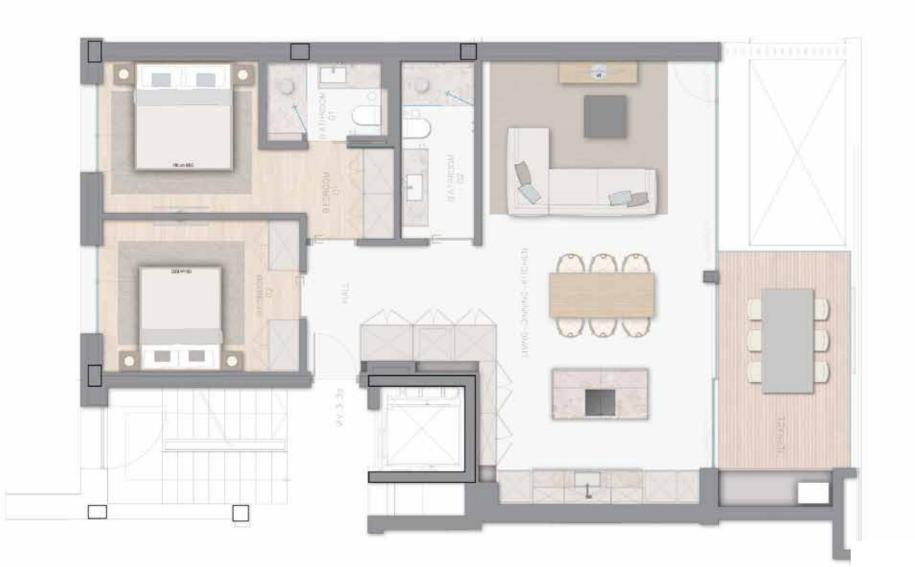

### Apartments

The apartments on the upper floors feature spacious living-dining areas with integrated kitchens and west-facing living-dining areas that exude comfort and flair. The east-facing sleeping areas with adjoining bathrooms open up views of the city's green hills.

# Apartment 02 First floor two bedrooms

| Total Apartment        | 96,90 sq m  |
|------------------------|-------------|
| Total Terrace          | 12,86 sq m  |
| Total constructed area | 109,76 sq m |
| Garage Space           | 1           |

# Apartment 03 Third floor two bedrooms

| Total Apartment        | 96,90 sq m  |
|------------------------|-------------|
| Total Terrace          | 12,86 sq m  |
| Total constructed area | 109,76 sq m |
| Garage Space           | 1           |
| Storage Space          | 1           |

# Apartment 05 Third floor two bedrooms

| Total Apartment        | 90,98 sq m  |
|------------------------|-------------|
| Covered Terrace        | 3,84 sq m   |
| Uncovered Terrace      | 6,00 sq m   |
| Total constructed area | 100,82 sq m |
| Total Green area       | 1           |
| Garage Space           | 1           |