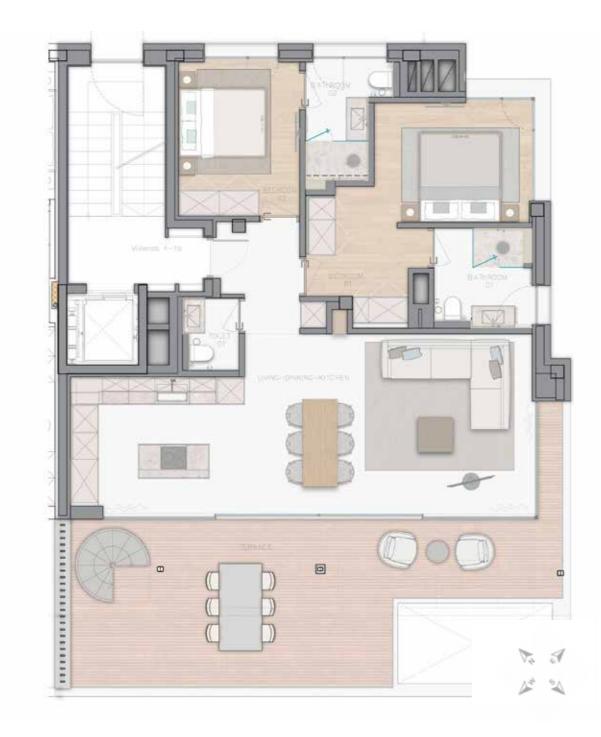

# Penthouse

### Penthouse

The spacious penthouses have a fantastic sea view from the loggias and roof terraces, which are internally connected and can be equipped with all comforts up to their own whirlpool. The finishing is done in a stylish and valuable design with natural stone and wood, in minimalist lines, subtle color scheme and timeless, long-lasting elegance. Smarthome technology enables intuitive, convenient and safe operation. Generous window systems allow the interior and exterior

areas to merge, giving the penthouses their unique Mediterranean lifestyle.

## Penthouse 02 Fourth floor & Roof floor three bedrooms

| Total Apartment        | 151,30 sq m |
|------------------------|-------------|
| Covered Terrace        | 15,70 sq m  |
| Uncovered Terrace      | 25,20 sq m  |
| Total Roof floor       | 88,20 sq m  |
| Total constructed area | 280,40 sq m |
|                        |             |
| Garage Space           | 2           |