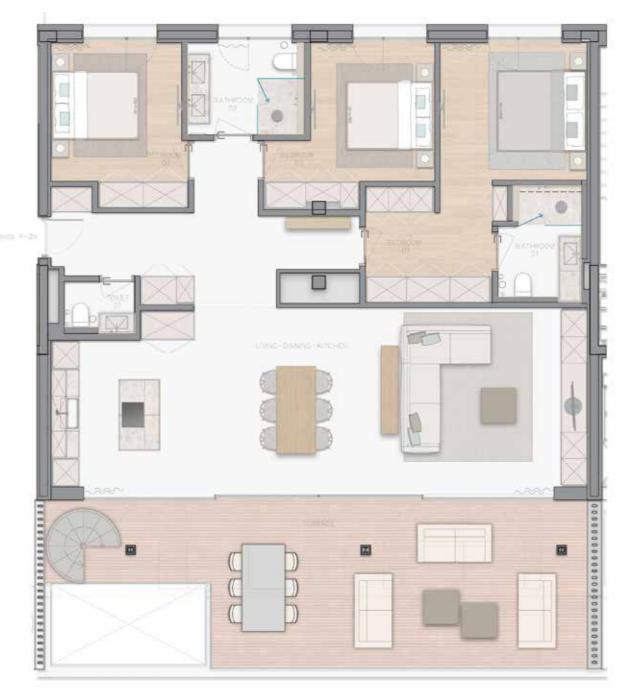

## Penthouse 02 Fourth floor & Roof floor three bedrooms

| Total Apartment        | 151,30 sq m |
|------------------------|-------------|
| Covered Terrace        | 15,70 sq m  |
| Uncovered Terrace      | 25,20 sq m  |
| Total Roof floor       | 88,20 sq m  |
| Total constructed area | 280,40 sq m |
|                        |             |
| Garage Space           | 2           |

### Apartments

The apartments on the upper floors feature spacious living-dining areas with integrated kitchens and west-facing living-dining areas that exude comfort and flair. The east-facing sleeping areas with adjoining bathrooms open up views of the city's green hills.