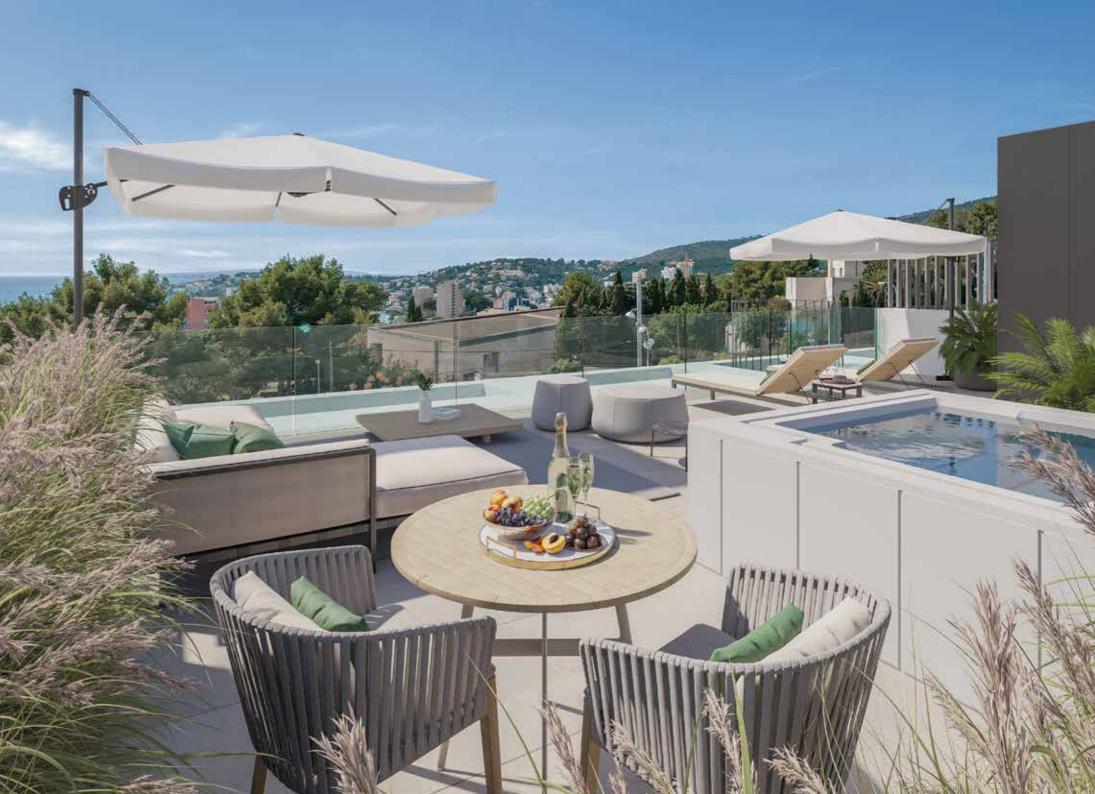

### Penthouse

The spacious penthouses have a fantastic sea view from the loggias and roof terraces, which are internally connected and can be equipped with all comforts up to their own whirlpool. The finishing is done in a stylish and valuable design with natural stone and wood, in minimalist lines, subtle color scheme and timeless, long-lasting elegance. Smarthome technology enables intuitive, convenient and safe operation. Generous window systems allow the interior and exterior

areas to merge, giving the penthouses their unique Mediterranean lifestyle.