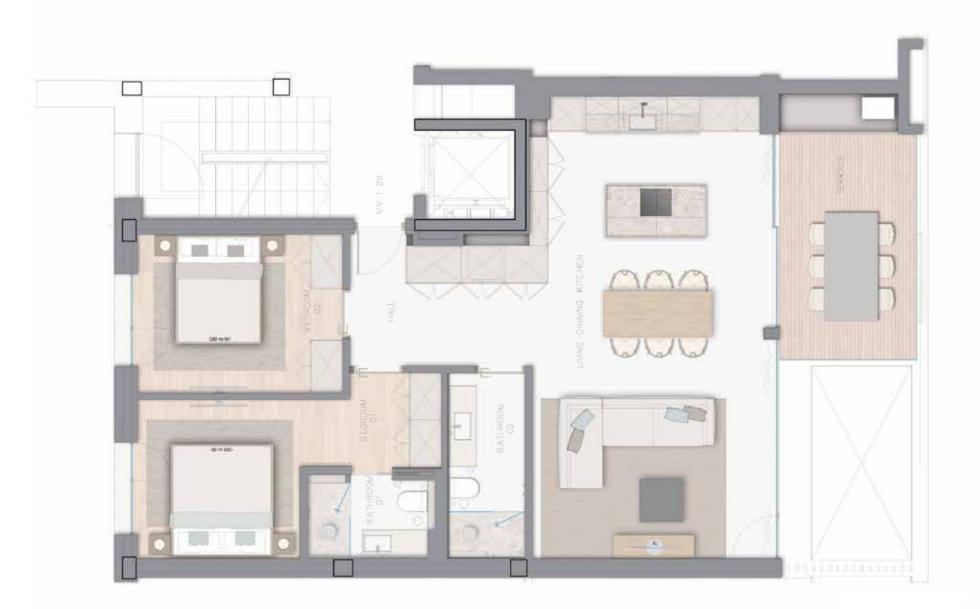

# Apartment 03 Third floor two bedrooms

| Total Apartment        | 96,90 sq m  |
|------------------------|-------------|
| Total Terrace          | 12,86 sq m  |
| Total constructed area | 109,76 sq m |
| Garage Space           | 1           |
| Storage Space          | 1           |

# Apartment 05 Third floor two bedrooms

| Total Apartment        | 90,98 sq m  |
|------------------------|-------------|
| Covered Terrace        | 3,84 sq m   |
| Uncovered Terrace      | 6,00 sq m   |
| Total constructed area | 100,82 sq m |
| Total Green area       | 1           |
| Garage Space           | 1           |