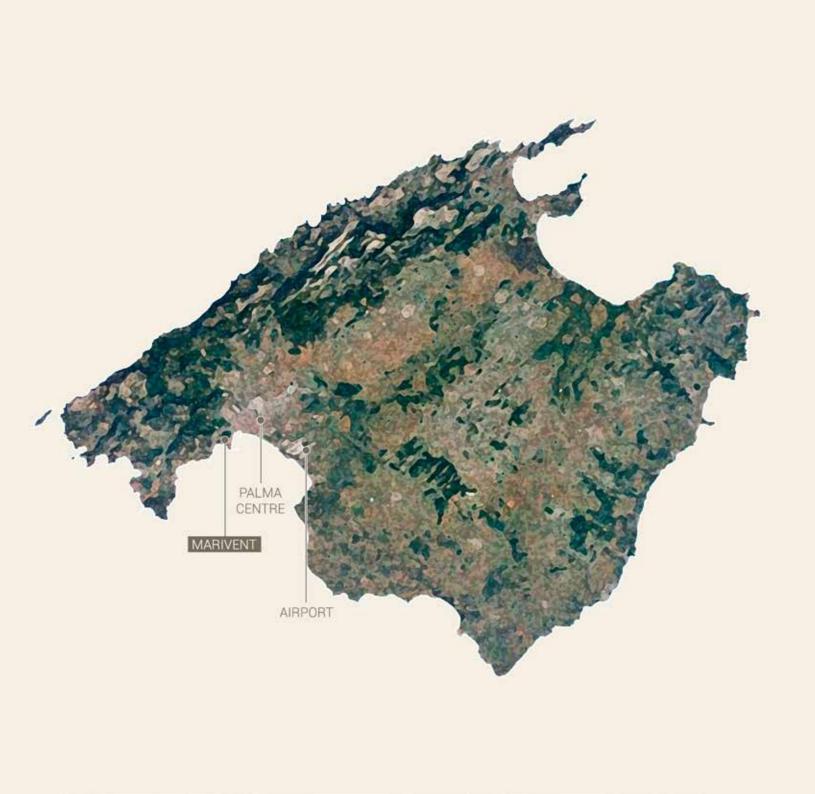

#### Living in the southwest of Mallorca

The Marivent Area is located on the outskirts of Palma de Mallorca, in the bay of Cala Major, above the sea and the Royal Marivent Palace, directly opposite to the Miro Foundation. Here you will find a livable space with proximity to cosmopolitan Palma, the Real Club Nautico, old stablished Puerto Portals and the beaches of Cala Major and Illetas, but also nestled among many cultural institutions, bars, restaurants, hotels and retail stores. The close proximity and good accessibility to several, exclusive golf courses is a special plus. In the Marivent area you can feel a spirit of optimism: everywhere is being redeveloped, renovated and newly built, which will again significantly enhance the district in the coming years.