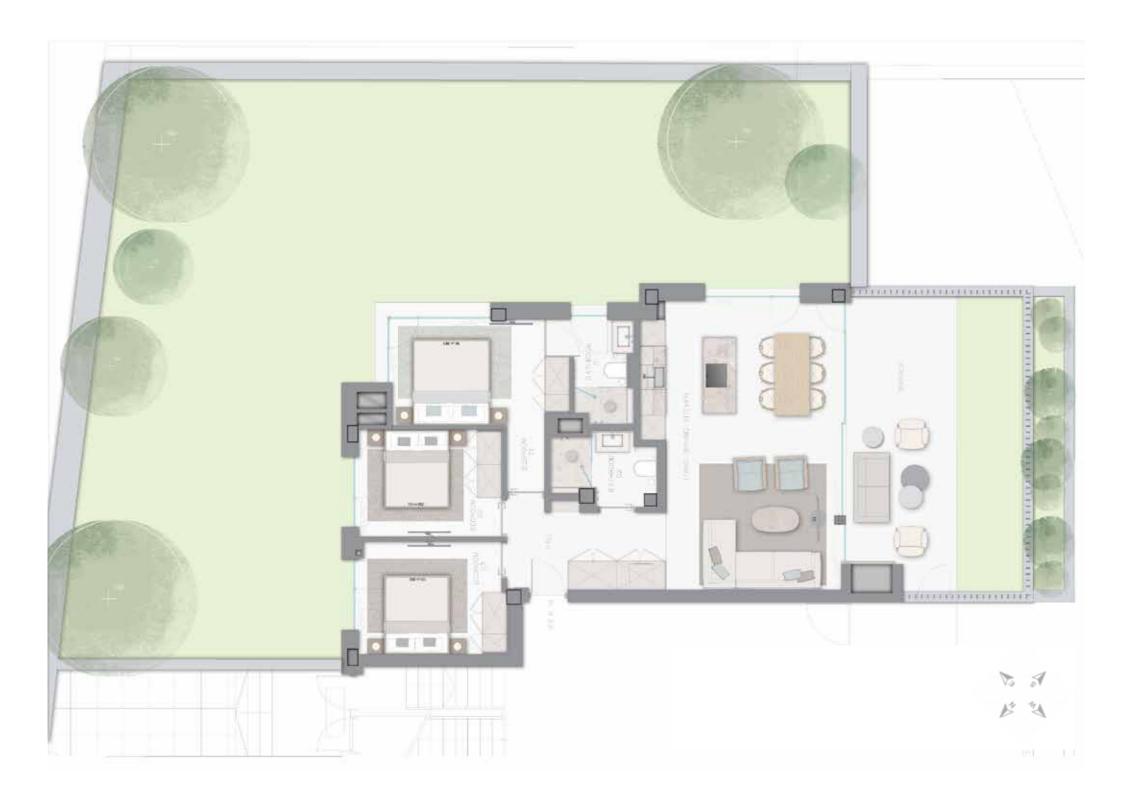

# Garden Apartments

Garden apartments

The first floor apartments are designed as garden apartments. In addition to the terrace, they have their own gardens, which allow the apartments to merge with the outdoor area. With a spacious living-dining area and integrated kitchen, bedrooms and bathrooms, all in restrained Mediterra-nean color and material design, thought out in detail, create a harmonious living atmosphere with typical country accents.

## Garden Apartment 01 ground floor three bedrooms, private garden

| Total Apartment        | 106,70 sq m |
|------------------------|-------------|
| Covered Terrace        | 10,75 sq m  |
| Uncovered Terrace      | 8,03 sq m   |
| Total constructed area | 125,48 sq m |
| Total Green area       | 163,78 sq m |
| Garage Space           | 2           |