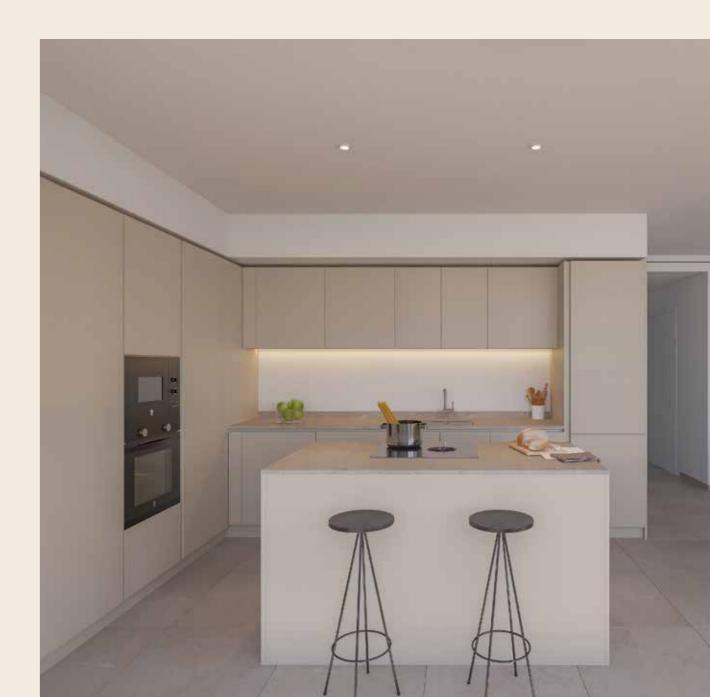

Materials

Throughout high-quality, hand-picked and durable materials of well-known brands and manufacturers were used. The apartments exude a Mediterranean feeling of life, are bright and provide a friendly cut, the surfaces are kept in warm, light natural tones. Natural stone, wood and soft surfaces form a harmonious unit. All built-in furniture and kitchens fit into the valuable overall concept in terms of design and function.