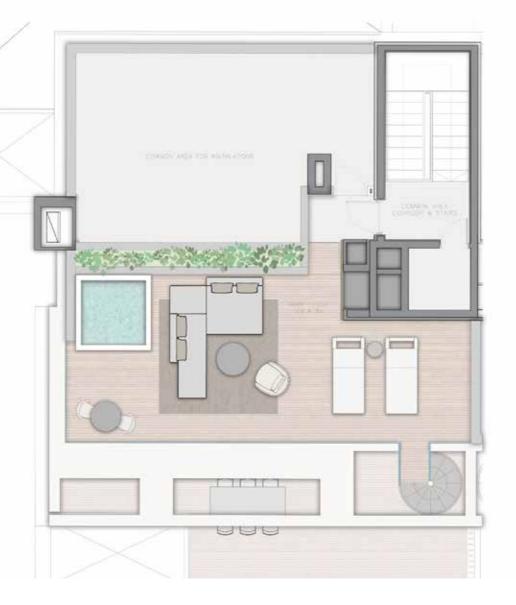

### Penthouse

The spacious penthouses have a fantastic sea view from the loggias and roof terraces, which are internally connected and can be equipped with all comforts up to their own whirlpool. The finishing is done in a stylish and valuable design with natural stone and wood, in minimalist lines, subtle color scheme and timeless, long-lasting elegance. Smarthome technology enables intuitive, convenient and safe operation. Generous window systems allow the interior and exterior

areas to merge, giving the penthouses their unique Mediterranean lifestyle.

## Penthouse 02 Fourth floor & Roof floor three bedrooms

| Total Apartment        | 151,30 sq m |
|------------------------|-------------|
| Covered Terrace        | 15,70 sq m  |
| Uncovered Terrace      | 25,20 sq m  |
| Total Roof floor       | 88,20 sq m  |
| Total constructed area | 280,40 sq m |
|                        |             |
| Garage Space           | 2           |