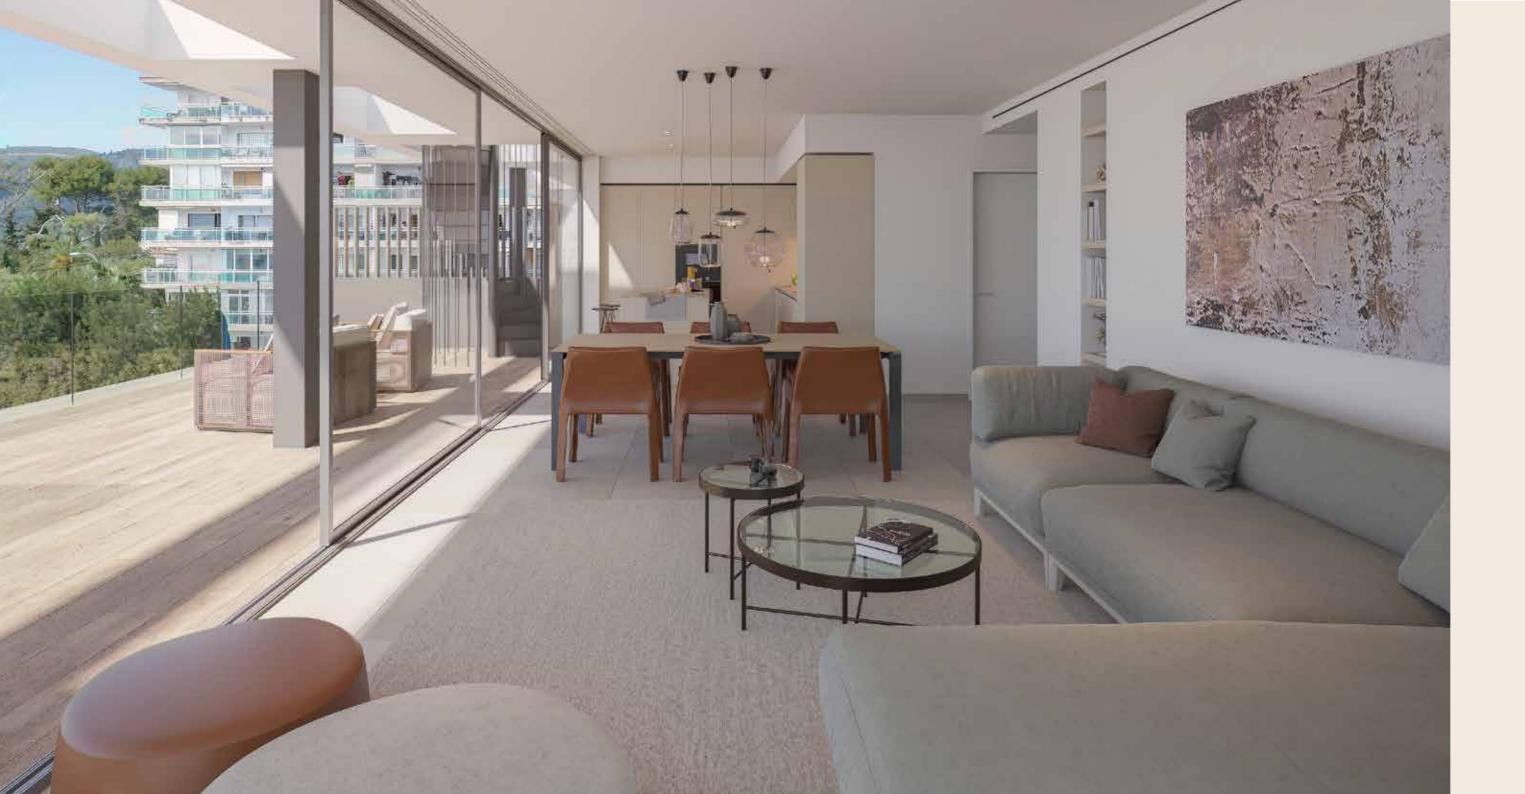

Materials

Throughout high-quality, hand-picked and durable materials of well-known brands and manufacturers were used. The apartments exude a Mediterranean feeling of life, are bright and provide a friendly cut, the surfaces are kept in warm, light natural tones. Natural stone, wood and soft surfaces form a harmonious unit. All built-in furniture and kitchens fit into the valuable overall concept in terms of design and function.

### Apartments

The apartments on the upper floors feature spacious living-dining areas with integrated kitchens and west-facing living-dining areas that exude comfort and flair. The east-facing sleeping areas with adjoining bathrooms open up views of the city's green hills.