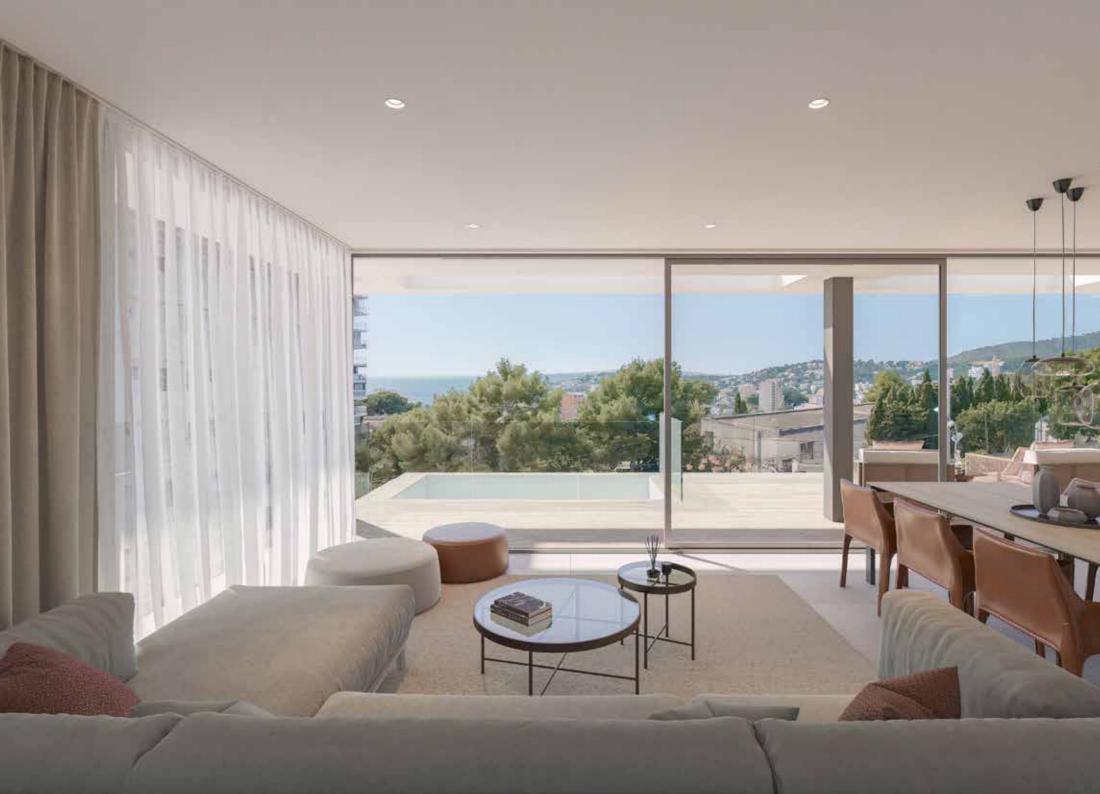

#### Living in the southwest of Mallorca

The Marivent Area is located on the outskirts of Palma de Mallorca, in the bay of Cala Major, above the sea and the Royal Marivent Palace, directly opposite to the Miro Foundation. Here you will find a livable space with proximity to cosmopolitan Palma, the Real Club Nautico, old stablished Puerto Portals and the beaches of Cala Major and Illetas, but also nestled among many cultural institutions, bars, restaurants, hotels and retail stores. The close proximity and good accessibility to several, exclusive golf courses is a special plus. In the Marivent area you can feel a spirit of optimism: everywhere is being redeveloped, renovated and newly built, which will again significantly enhance the district in the coming years.

In the immediate vicinity of the city center, the modern new building Mar Adalt is being constructed, which comprises a total of 23 apartments and combines urban living with high quality and architectural standards and a sustainable construction method with resource-saving energy supply. Overlooking the blue mediterranean sea and the green hilly landscape of Palma, luxurious 2-4 room apartments with a functional spatial concept and total floor space between 80 m<sup>2</sup> and 250 m<sup>2</sup> will be designed. The spectrum ranges from apartments with 1-3 bedrooms to penthouses extending over two floors. The bright, airy apartments have gardens, terraces, loggias or additional roof terraces and provide the highest level of quality, comfort and privacy. The center of the complex offers a spacious pool area amidst the lush landscaped gardens.