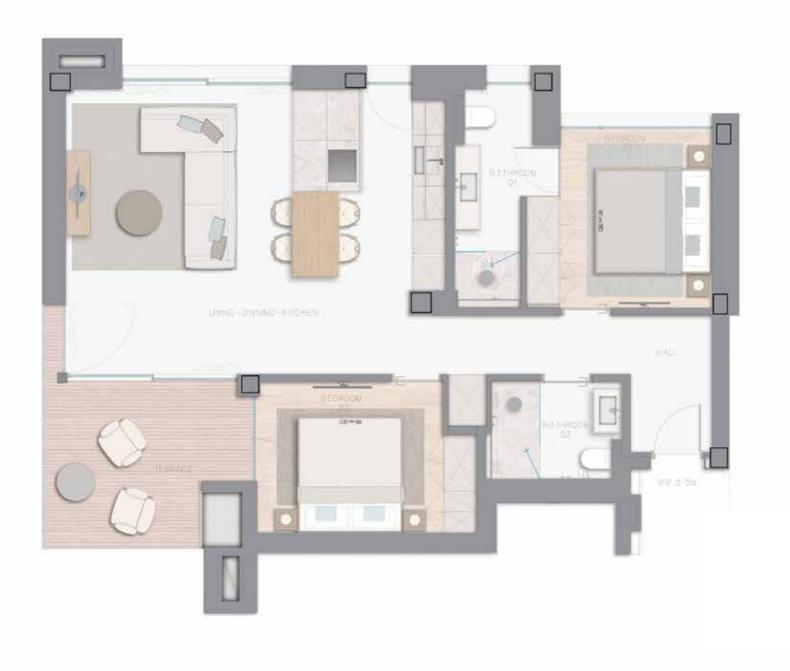

# Apartments

### Apartments

The apartments on the upper floors feature spacious living-dining areas with integrated kitchens and west-facing living-dining areas that exude comfort and flair. The east-facing sleeping areas with adjoining bathrooms open up views of the city's green hills.

# Apartment 02 First floor two bedrooms

| Total Apartment        | 96,90 sq m  |
|------------------------|-------------|
| Total Terrace          | 12,86 sq m  |
| Total constructed area | 109,76 sq m |
| Garage Space           | 1           |

## Apartment 04 Second floor one bedroom

| Total Apartment        | 74,14 sq m |
|------------------------|------------|
| Total Terrace          | 12,86 sq m |
| Total constructed area | 87,00 sq m |
| Garage Space           | 1          |

# Apartment 03 Third floor two bedrooms

| Total Apartment        | 96,90 sq m  |
|------------------------|-------------|
| Total Terrace          | 12,86 sq m  |
| Total constructed area | 109,76 sq m |
| Garage Space           | 1           |
| Storage Space          | 1           |

# Apartment 05 Third floor two bedrooms

| Total Apartment        | 90,98 sq m  |
|------------------------|-------------|
| Covered Terrace        | 3,84 sq m   |
| Uncovered Terrace      | 6,00 sq m   |
| Total constructed area | 100,82 sq m |
| Total Green area       | 1           |
| Garage Space           | 1           |