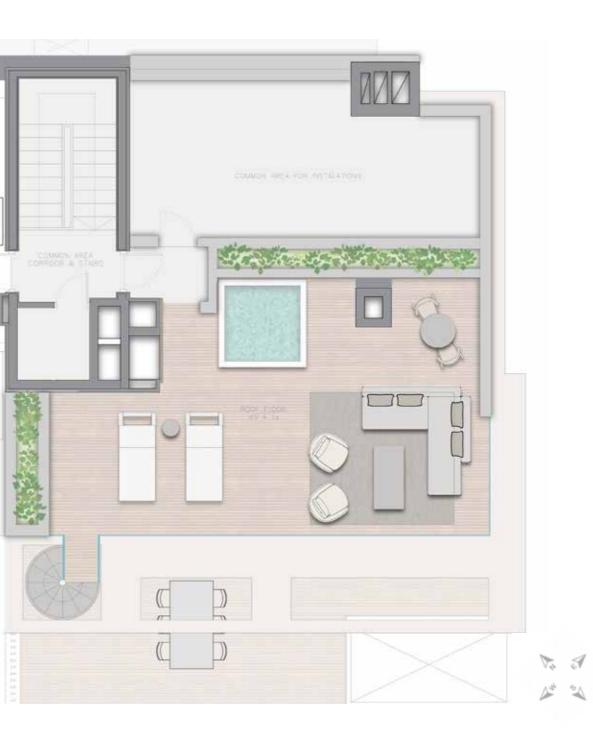

# Penthouse

### Penthouse

The spacious penthouses have a fantastic sea view from the loggias and roof terraces, which are internally connected and can be equipped with all comforts up to their own whirlpool. The finishing is done in a stylish and valuable design with natural stone and wood, in minimalist lines, subtle color scheme and timeless, long-lasting elegance. Smarthome technology enables intuitive, convenient and safe operation. Generous window systems allow the interior and exterior

areas to merge, giving the penthouses their unique Mediterranean lifestyle.

## Penthouse 02 Fourth floor & Roof floor three bedrooms

| Total Apartment        | 151,30 sq m |
|------------------------|-------------|
| Covered Terrace        | 15,70 sq m  |
| Uncovered Terrace      | 25,20 sq m  |
| Total Roof floor       | 88,20 sq m  |
| Total constructed area | 280,40 sq m |
|                        |             |
| Garage Space           | 2           |