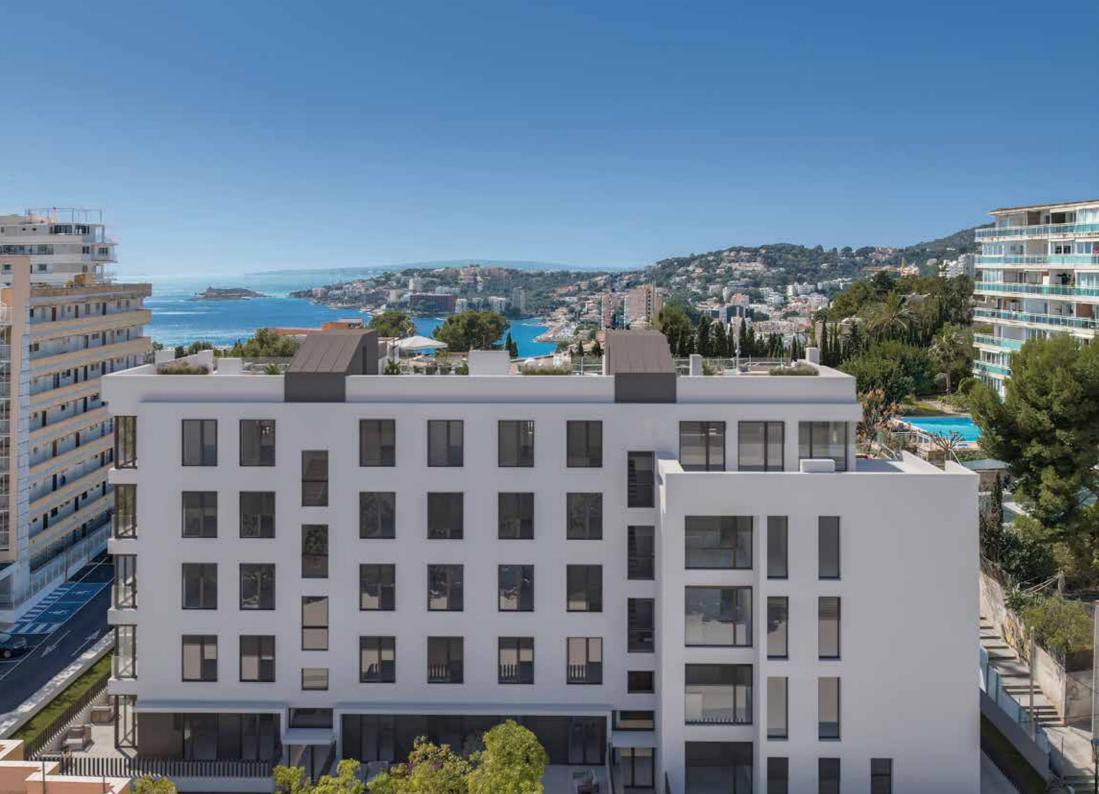

#### Living in the southwest of Mallorca

The Marivent Area is located on the outskirts of Palma de Mallorca, in the bay of Cala Major, above the sea and the Royal Marivent Palace, directly opposite to the Miro Foundation. Here you will find a livable space with proximity to cosmopolitan Palma, the Real Club Nautico, old stablished Puerto Portals and the beaches of Cala Major and Illetas, but also nestled among many cultural institutions, bars, restaurants, hotels and retail stores. The close proximity and good accessibility to several, exclusive golf courses is a special plus. In the Marivent area you can feel a spirit of optimism: everywhere is being redeveloped, renovated and newly built, which will again significantly enhance the district in the coming years.

In the immediate vicinity of the city center, the modern new building Mar Adalt is being constructed, which comprises a total of 23 apartments and combines urban living with high quality and architectural standards and a sustainable construction method with resource-saving energy supply. Overlooking the blue mediterranean sea and the green hilly landscape of Palma, luxurious 2-4 room apartments with a functional spatial concept and total floor space between 80 m<sup>2</sup> and 250 m<sup>2</sup> will be designed. The spectrum ranges from apartments with 1-3 bedrooms to penthouses extending over two floors. The bright, airy apartments have gardens, terraces, loggias or additional roof terraces and provide the highest level of quality, comfort and privacy. The center of the complex offers a spacious pool area amidst the lush landscaped gardens.