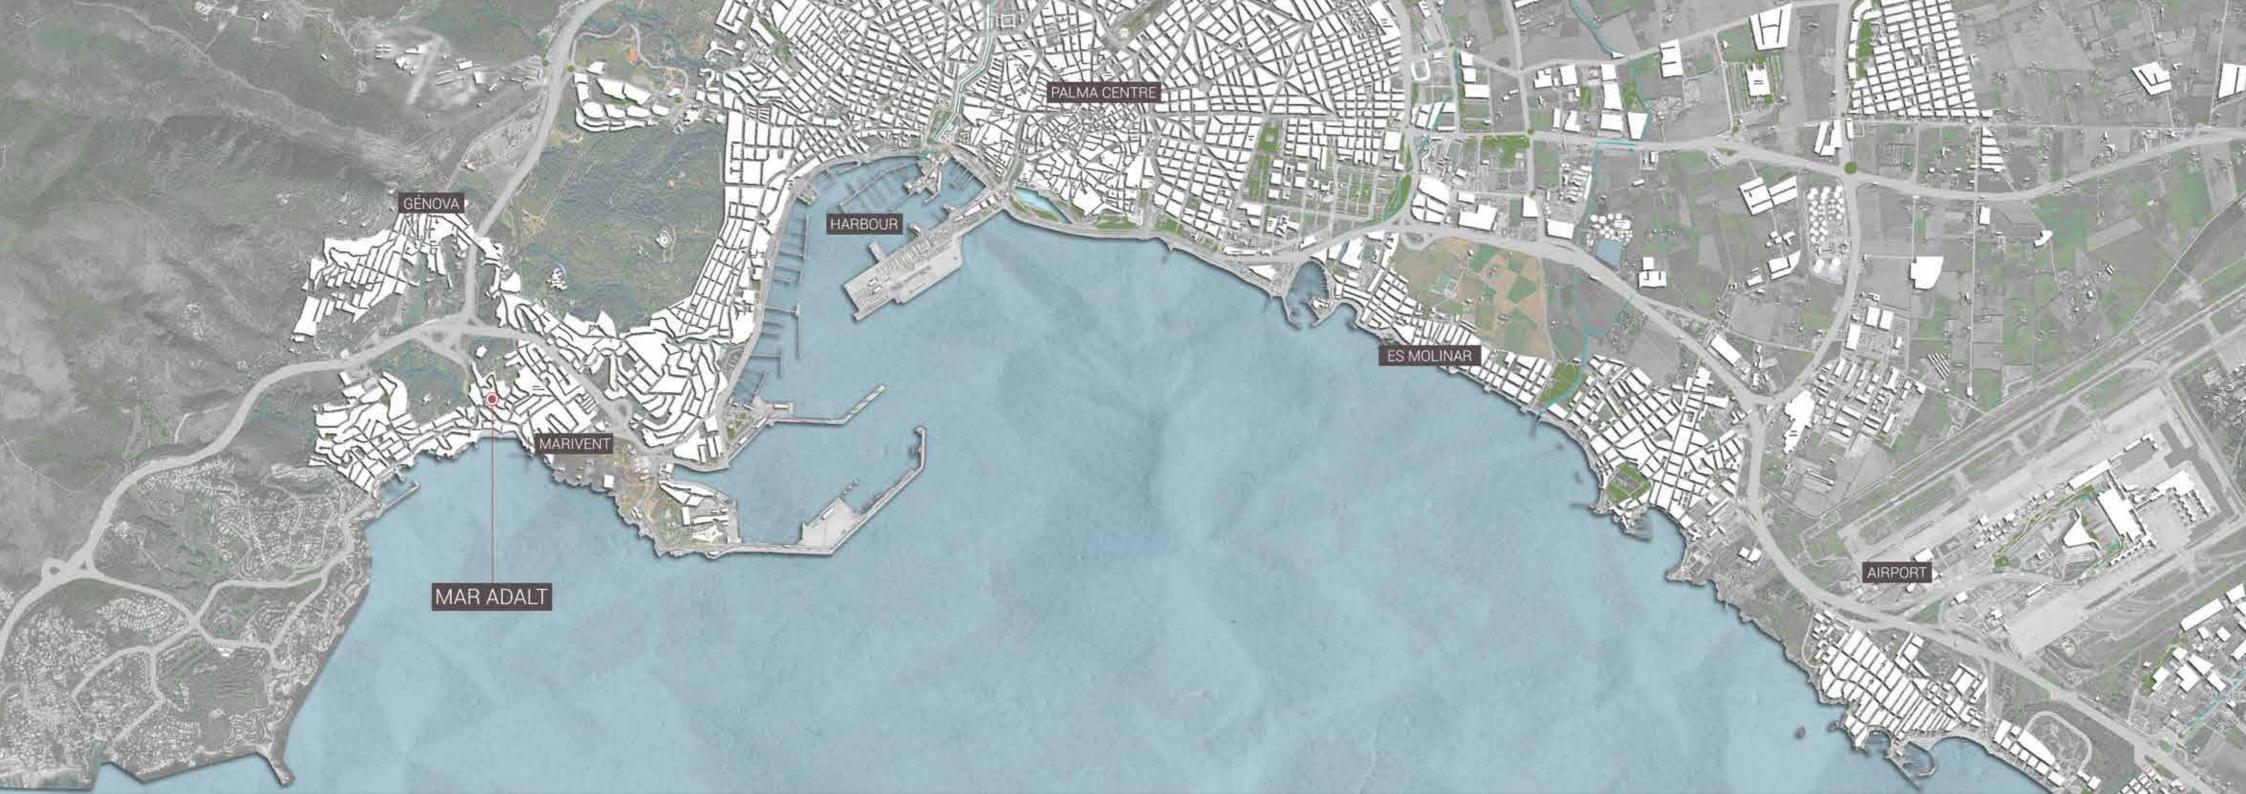

#### Living in the southwest of Mallorca

The Marivent Area is located on the outskirts of Palma de Mallorca, in the bay of Cala Major, above the sea and the Royal Marivent Palace, directly opposite to the Miro Foundation. Here you will find a livable space with proximity to cosmopolitan Palma, the Real Club Nautico, old stablished Puerto Portals and the beaches of Cala Major and Illetas, but also nestled among many cultural institutions, bars, restaurants, hotels and retail stores. The close proximity and good accessibility to several, exclusive golf courses is a special plus. In the Marivent area you can feel a spirit of optimism: everywhere is being redeveloped, renovated and newly built, which will again significantly enhance the district in the coming years.