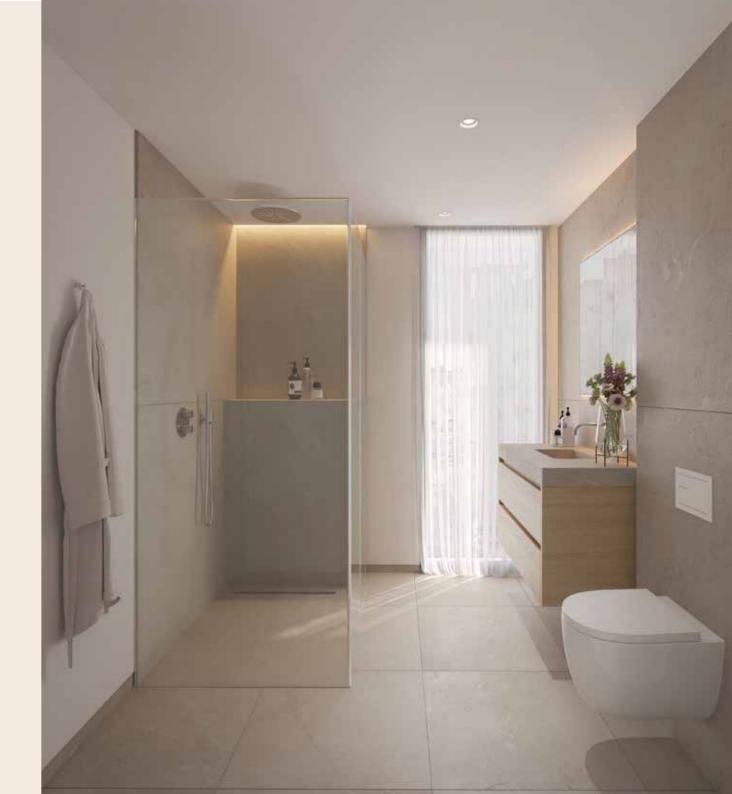

Materials

Throughout high-quality, hand-picked and durable materials of well-known brands and manufacturers were used. The apartments exude a Mediterranean feeling of life, are bright and provide a friendly cut, the surfaces are kept in warm, light natural tones. Natural stone, wood and soft surfaces form a harmonious unit. All built-in furniture and kitchens fit into the valuable overall concept in terms of design and function.