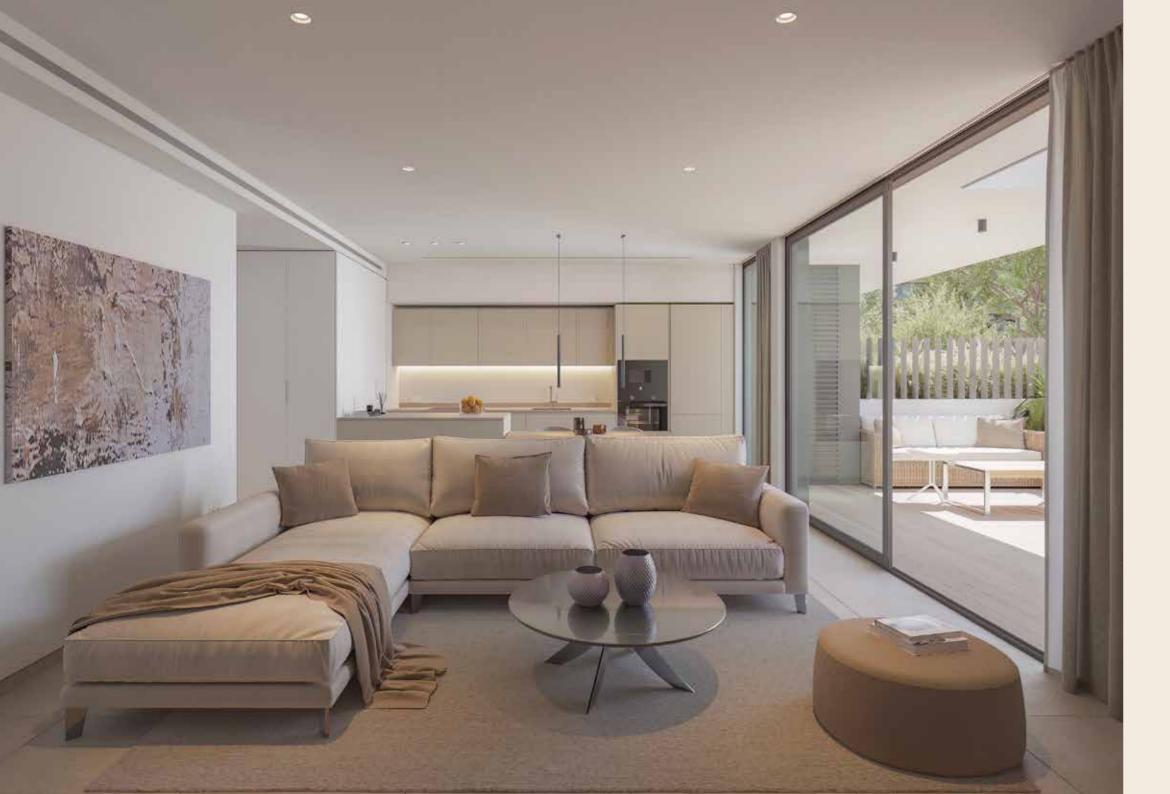

Materials

Throughout high-quality, hand-picked and durable materials of well-known brands and manufacturers were used. The apartments exude a Mediterranean feeling of life, are bright and provide a friendly cut, the surfaces are kept in warm, light natural tones. Natural stone, wood and soft surfaces form a harmonious unit. All built-in furniture and kitchens fit into the valuable overall concept in terms of design and function.

# Garden Apartments

Garden apartments

The first floor apartments are designed as garden apartments. In addition to the terrace, they have their own gardens, which allow the apartments to merge with the outdoor area. With a spacious living-dining area and integrated kitchen, bedrooms and bathrooms, all in restrained Mediterra-nean color and material design, thought out in detail, create a harmonious living atmosphere with typical country accents.

### Apartments

The apartments on the upper floors feature spacious living-dining areas with integrated kitchens and west-facing living-dining areas that exude comfort and flair. The east-facing sleeping areas with adjoining bathrooms open up views of the city's green hills.