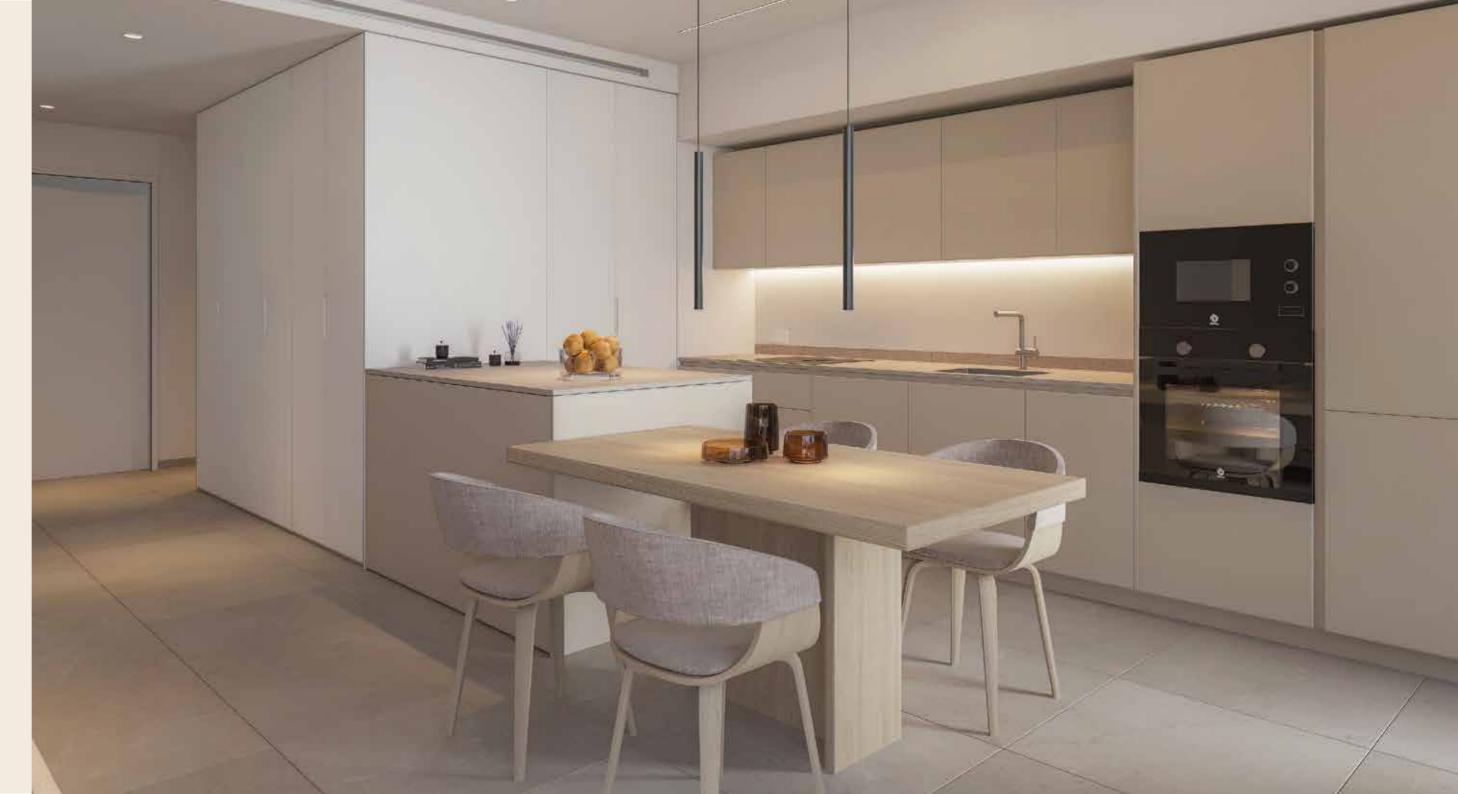

Materials

Throughout high-quality, hand-picked and durable materials of well-known brands and manufacturers were used. The apartments exude a Mediterranean feeling of life, are bright and provide a friendly cut, the surfaces are kept in warm, light natural tones. Natural stone, wood and soft surfaces form a harmonious unit. All built-in furniture and kitchens fit into the valuable overall concept in terms of design and function.

### Apartments

The apartments on the upper floors feature spacious living-dining areas with integrated kitchens and west-facing living-dining areas that exude comfort and flair. The east-facing sleeping areas with adjoining bathrooms open up views of the city's green hills.