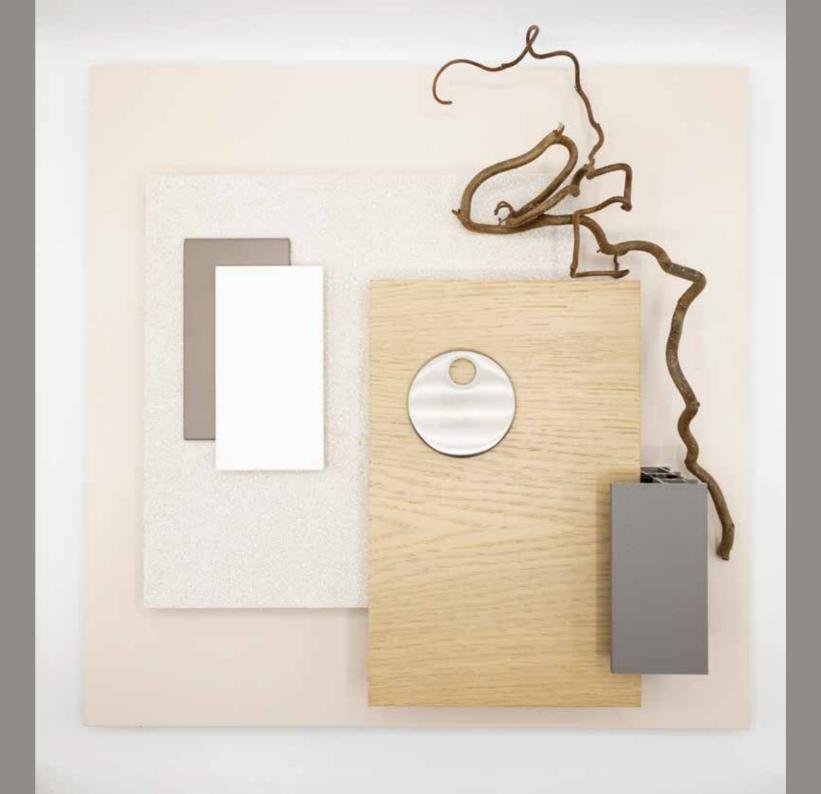

Materials

Throughout high-quality, hand-picked and durable materials of well-known brands and manufacturers were used. The apartments exude a Mediterranean feeling of life, are bright and provide a friendly cut, the surfaces are kept in warm, light natural tones. Natural stone, wood and soft surfaces form a harmonious unit. All built-in furniture and kitchens fit into the valuable overall concept in terms of design and function.