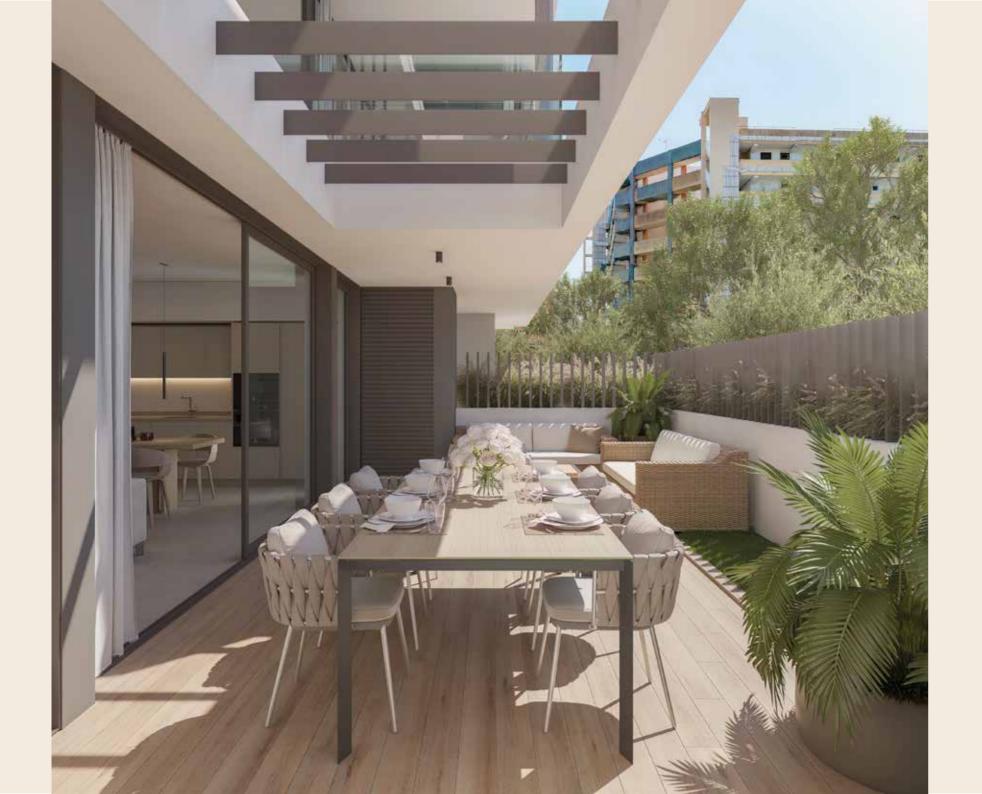

# Garden Apartments

Garden apartments

The first floor apartments are designed as garden apartments. In addition to the terrace, they have their own gardens, which allow the apartments to merge with the outdoor area. With a spacious living-dining area and integrated kitchen, bedrooms and bathrooms, all in restrained Mediterra-nean color and material design, thought out in detail, create a harmonious living atmosphere with typical country accents.

### Penthouse

The spacious penthouses have a fantastic sea view from the loggias and roof terraces, which are internally connected and can be equipped with all comforts up to their own whirlpool. The finishing is done in a stylish and valuable design with natural stone and wood, in minimalist lines, subtle color scheme and timeless, long-lasting elegance. Smarthome technology enables intuitive, convenient and safe operation. Generous window systems allow the interior and exterior

areas to merge, giving the penthouses their unique Mediterranean lifestyle.