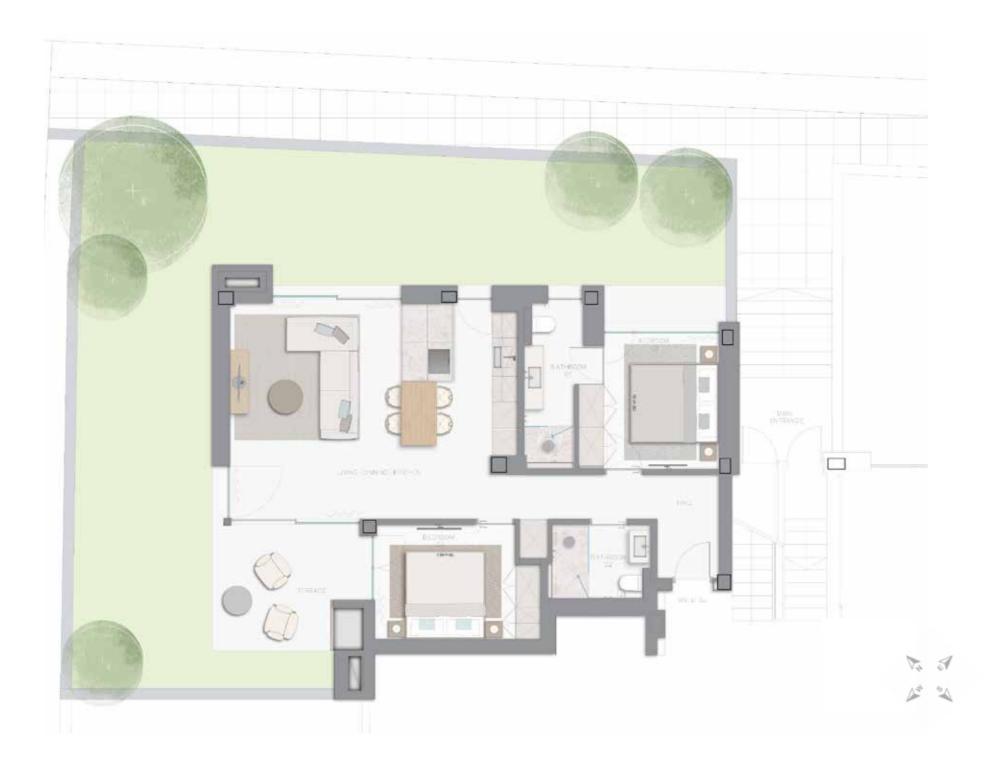

# Garden Apartments

Garden apartments

The first floor apartments are designed as garden apartments. In addition to the terrace, they have their own gardens, which allow the apartments to merge with the outdoor area. With a spacious living-dining area and integrated kitchen, bedrooms and bathrooms, all in restrained Mediterra-nean color and material design, thought out in detail, create a harmonious living atmosphere with typical country accents.

## Garden Apartment 01 ground floor three bedrooms, private garden

| Total Apartment        | 106,70 sq m |
|------------------------|-------------|
| Covered Terrace        | 10,75 sq m  |
| Uncovered Terrace      | 8,03 sq m   |
| Total constructed area | 125,48 sq m |
| Total Green area       | 163,78 sq m |
| Garage Space           | 2           |

# Garden Apartment 05 ground floor two bedrooms, private garden

| Total Apartment        | 98,40 sq m  |
|------------------------|-------------|
| Covered Terrace        | 13,38 sq m  |
| Total constructed area | 111,78 sq m |
| Total Green area       | 79,75 sq m  |
| Garage Space           | 1           |