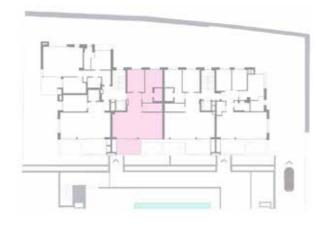

### Apartments

The apartments on the upper floors feature spacious living-dining areas with integrated kitchens and west-facing living-dining areas that exude comfort and flair. The east-facing sleeping areas with adjoining bathrooms open up views of the city's green hills.

# Apartment 02 First floor two bedrooms

| Total Apartment        | 96,90 sq m  |
|------------------------|-------------|
| Total Terrace          | 12,86 sq m  |
| Total constructed area | 109,76 sq m |
| Garage Space           | 1           |

# Apartment 03 Third floor two bedrooms

| Total Apartment        | 96,90 sq m  |
|------------------------|-------------|
| Total Terrace          | 12,86 sq m  |
| Total constructed area | 109,76 sq m |
| Garage Space           | 1           |
| Storage Space          | 1           |

# Apartment 05 Third floor two bedrooms

| Total Apartment        | 90,98 sq m  |
|------------------------|-------------|
| Covered Terrace        | 3,84 sq m   |
| Uncovered Terrace      | 6,00 sq m   |
| Total constructed area | 100,82 sq m |
| Total Green area       | 1           |
| Garage Space           | 1           |