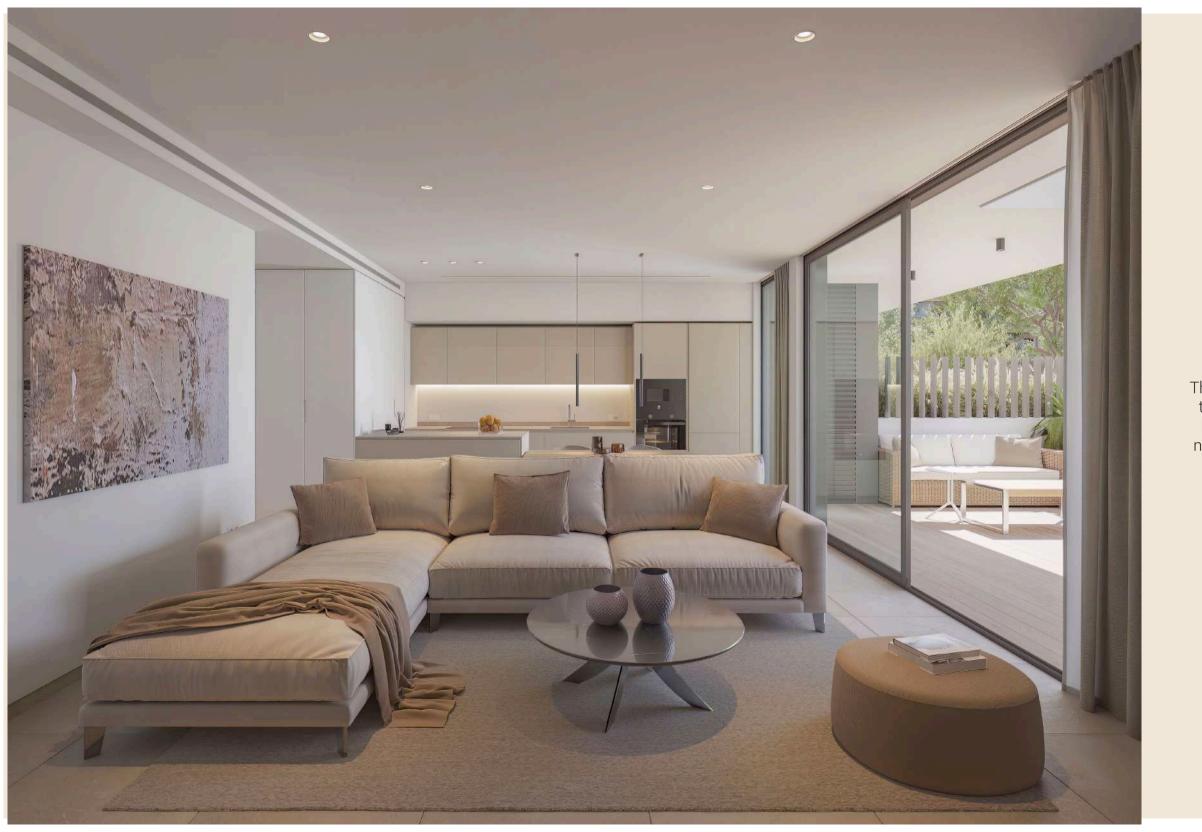

#### Materials

Throughout high-quality, hand-picked and durable materials of well-known brands and manufacturers were used. The apartments exude a Mediterranean feeling of life, are bright and provide a friendly cut, the surfaces are kept in warm, light natural tones. Natural stone, wood and soft surfaces form a harmonious unit. All built-in furniture and kitchens fit into the valuable overall concept in terms of design and function.

#### Apartments

The apartments on the upper floors feature spacious living-dining areas with integrated kitchens and west-facing living-dining areas that exude comfort and flair. The east-facing sleeping areas with adjoining bathrooms open up views of the city's green hills.