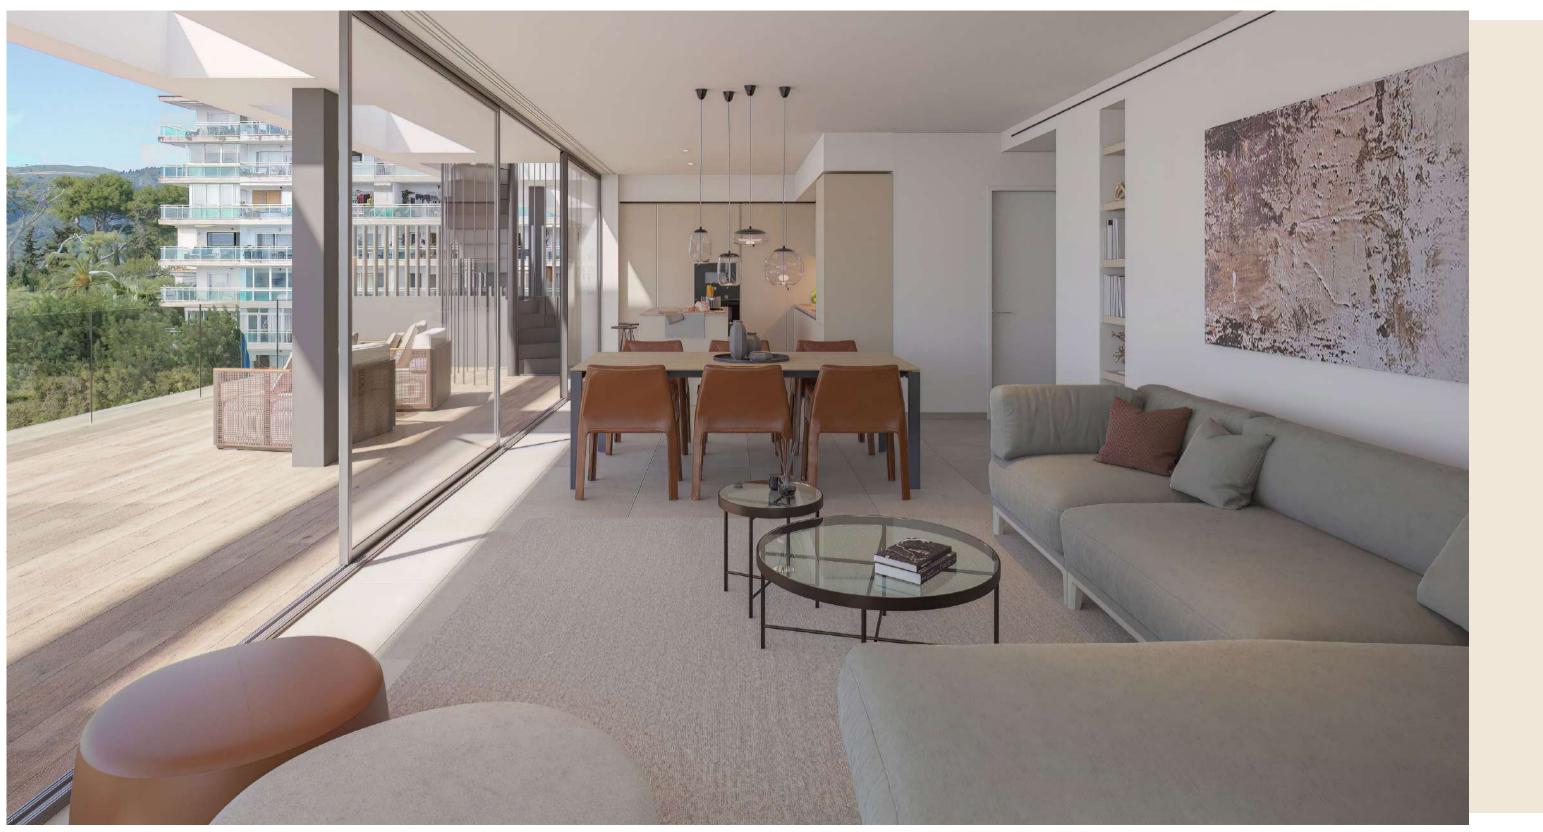

#### Apartments

The apartments on the upper floors feature spacious living-dining areas with integrated kitchens and west-facing living-dining areas that exude comfort and flair. The east-facing sleeping areas with adjoining bathrooms open up views of the city's green hills.

#### Materials

Throughout high-quality, hand-picked and durable materials of well-known brands and manufacturers were used. The apartments exude a Mediterranean feeling of life, are bright and provide a friendly cut, the surfaces are kept in warm, light natural tones. Natural stone, wood and soft surfaces form a harmonious unit. All built-in furniture and kitchens fit into the valuable overall concept in terms of design and function.