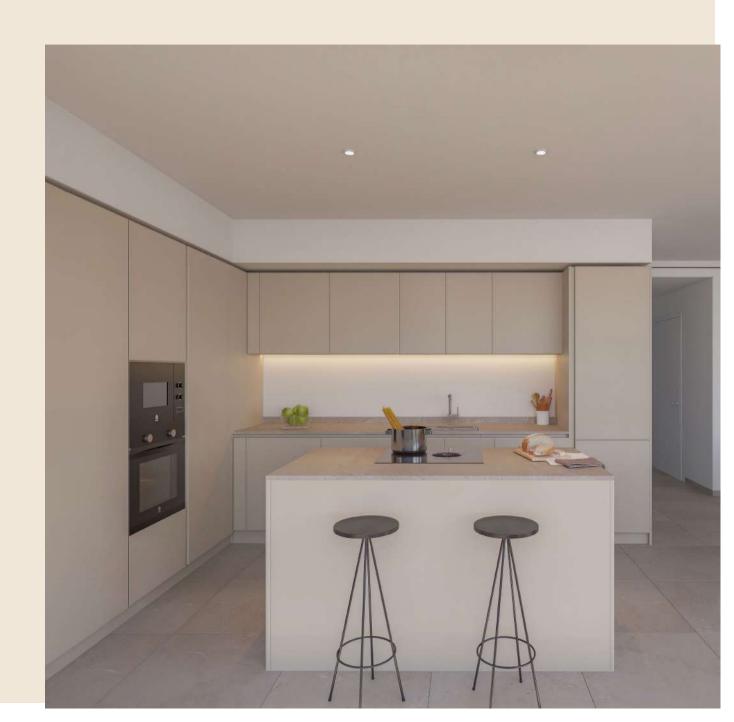

#### Materials

Throughout high-quality, hand-picked and durable materials of well-known brands and manufacturers were used. The apartments exude a Mediterranean feeling of life, are bright and provide a friendly cut, the surfaces are kept in warm, light natural tones. Natural stone, wood and soft surfaces form a harmonious unit. All built-in furniture and kitchens fit into the valuable overall concept in terms of design and function.