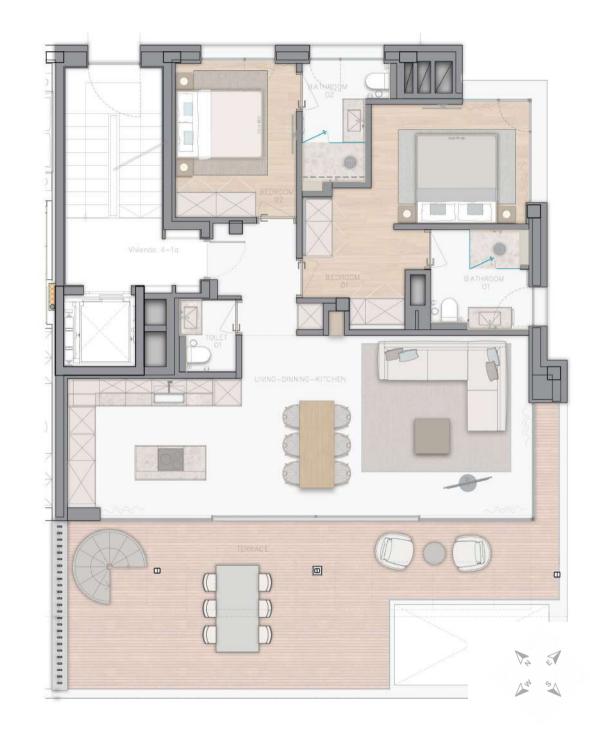

In the immediate vicinity of the city center, the modern new building Mar Adalt is being constructed, which comprises a total of 23 apartments and combines urban living with high quality and architectural standards and a sustainable construction method with resource-saving energy supply. Overlooking the blue mediterranean sea and the green hilly landscape of Palma, luxurious 2-4 room apartments with a functional spatial concept and total floor space between 80 m<sup>2</sup> and 250 m<sup>2</sup> will be designed. The spectrum ranges from apartments with 1-3 bedrooms to penthouses extending over two floors. The bright, airy apartments have gardens, terraces, loggias or additional roof terraces and provide the highest level of quality, comfort and privacy. The center of the complex offers a spacious pool area amidst the lush landscaped gardens.

# Garden Apartments

Garden apartments

The first floor apartments are designed as garden apartments. In addition to the terrace, they have their own gardens, which allow the apartments to merge with the outdoor area. With a spacious living-dining area and integrated kitchen, bedrooms and bathrooms, all in restrained Mediterranean color and material design, thought out in detail, create a harmonious living atmosphere with typical country accents.

#### Apartments

The apartments on the upper floors feature spacious living-dining areas with integrated kitchens and west-facing living-dining areas that exude comfort and flair. The east-facing sleeping areas with adjoining bathrooms open up views of the city's green hills.