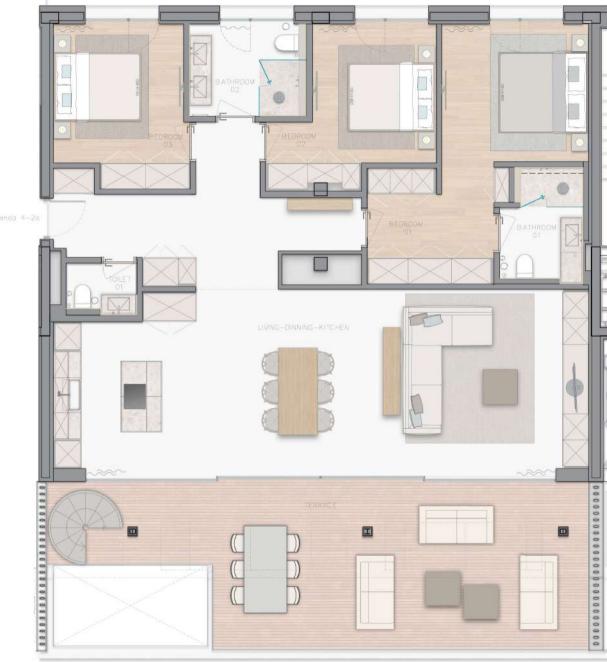

#### Penthouse 02 Fourth floor & Roof floor three bedrooms

| Total Apartment                        | 151,30 sq m      |
|----------------------------------------|------------------|
| Covered Terrace                        | 15,70 sq m       |
| Uncovered Terrace                      | 25,20 sq m       |
| Total Roof floor                       | 88,20 sq m       |
|                                        |                  |
| Total constructed area                 | 280,40 sq m      |
| Total constructed area<br>Garage Space | 280,40 sq m<br>1 |