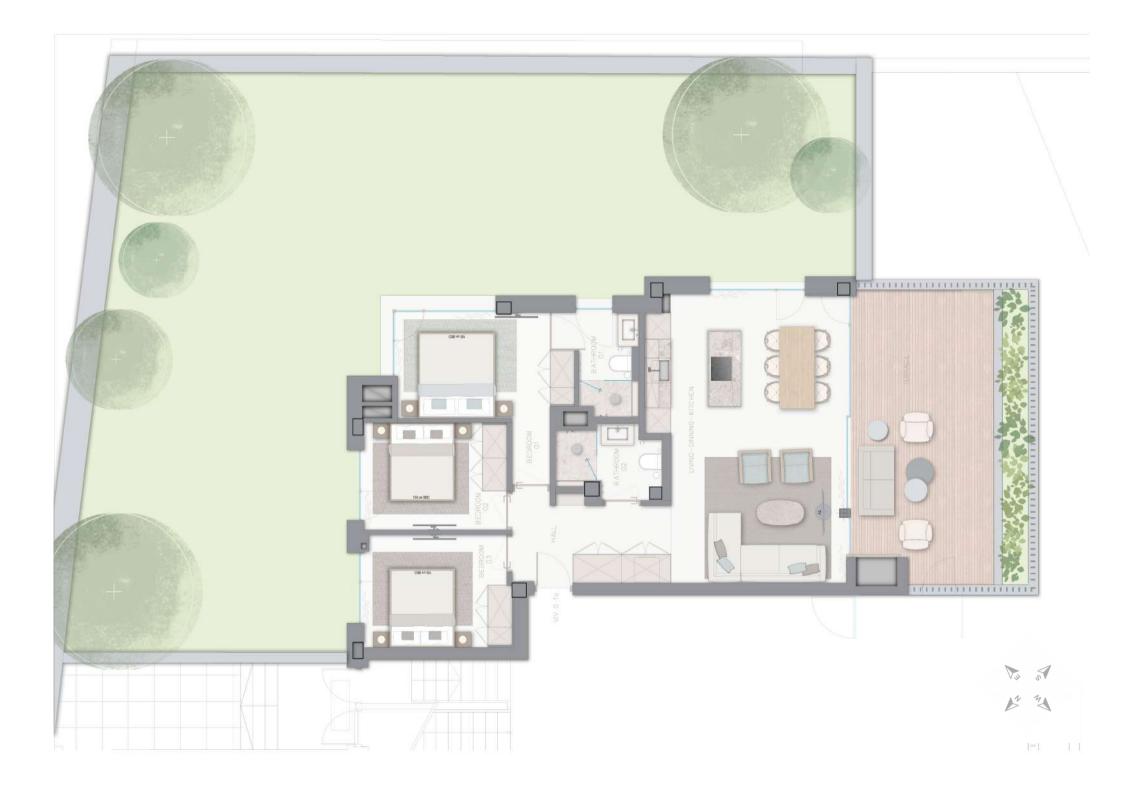

### Garden Apartment 01 ground floor three bedrooms, private garden

| Total Apartment        | 106,70 sq m |
|------------------------|-------------|
| Covered Terrace        | 11,76 sq m  |
| Uncovered Terrace      | 12,31 sq m  |
| Total constructed area | 130,77 sq m |
| Total Green area       | 151,55 sq m |
| Garage Space           | 1           |

## Garden Apartment 05 ground floor two bedrooms, private garden

| Total Apartment        | 98,40 sq m  |
|------------------------|-------------|
| Covered Terrace        | 9,04 sq m   |
| Uncovered Terrace      | 10,64 sq m  |
| Total constructed area | 118,08 sq m |
| Total Green area       | 64,62 sq m  |
| Garage Space           | 1           |