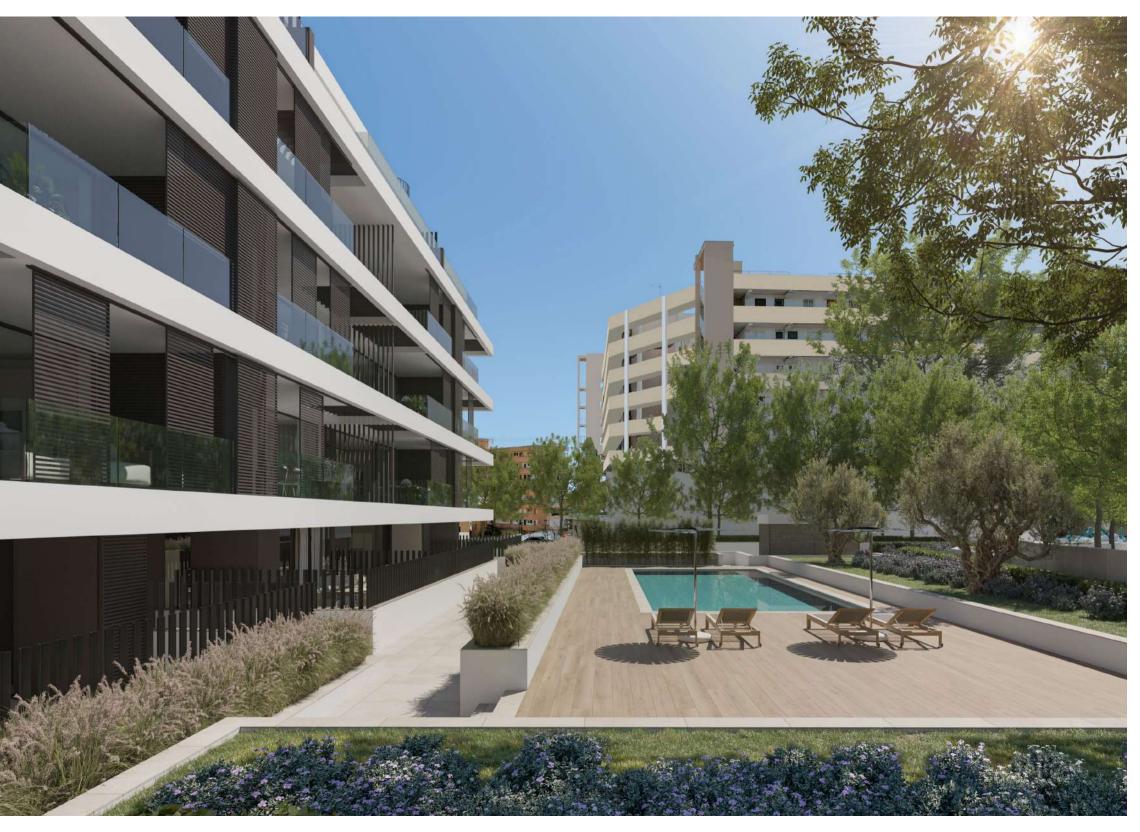

In the immediate vicinity of the city center, the modern new building Mar Adalt is being constructed, which comprises a total of 23 apartments and combines urban living with high quality and architectural standards and a sustainable construction method with resource-saving energy supply. Overlooking the blue mediterranean sea and the green hilly landscape of Palma, luxurious 2-4 room apartments with a functional spatial concept and total floor space between 80 m<sup>2</sup> and 250 m<sup>2</sup> will be designed. The spectrum ranges from apartments with 1-3 bedrooms to penthouses extending over two floors. The bright, airy apartments have gardens, terraces, loggias or additional roof terraces and provide the highest level of quality, comfort and privacy. The center of the complex offers a spacious pool area amidst the lush landscaped gardens.

Private underground parking spaces and storage rooms in the basement round off the high-quality overall offer.

| PC 03<br>FOURTH FLOOR                          |    | PC 02<br>FOURTH FLOOR |                       | PC 01<br>FOURTH FLOOR |                       |
|------------------------------------------------|----|-----------------------|-----------------------|-----------------------|-----------------------|
| PT 05<br>THIRD FLOOR<br>PT 04<br>THIRD FLOOR   | -  | PT 03<br>THIRD FLOOR  | PT 02<br>THIRD FLOC   | IR                    | PT 01<br>THIRD FLOOR  |
| PS 05<br>SECOND FLOOR<br>PS 04<br>SECOND FLOOR | S  | PS 03<br>ECOND FLOOR  | PS 02<br>SECOND FLOO  | DR                    | PS 01<br>SECOND FLOOR |
| PP 05<br>FIRST FLOOR<br>PP 04<br>FIRST FLOOR   |    | PP 03<br>FIRST FLOOR  | PP 02<br>FIRST FLOOF  | 3                     | PP 01<br>FIRST FLOOR  |
| PB 05<br>GROUND FLOOR<br>PB 04<br>GROUND FLOOR | GI | PB 03<br>ROUND FLOOR  | PB 02<br>GROUND FLOOR |                       | PB 01<br>GROUND FLOOR |
| UNDERGROUND PARKING                            |    |                       |                       |                       |                       |