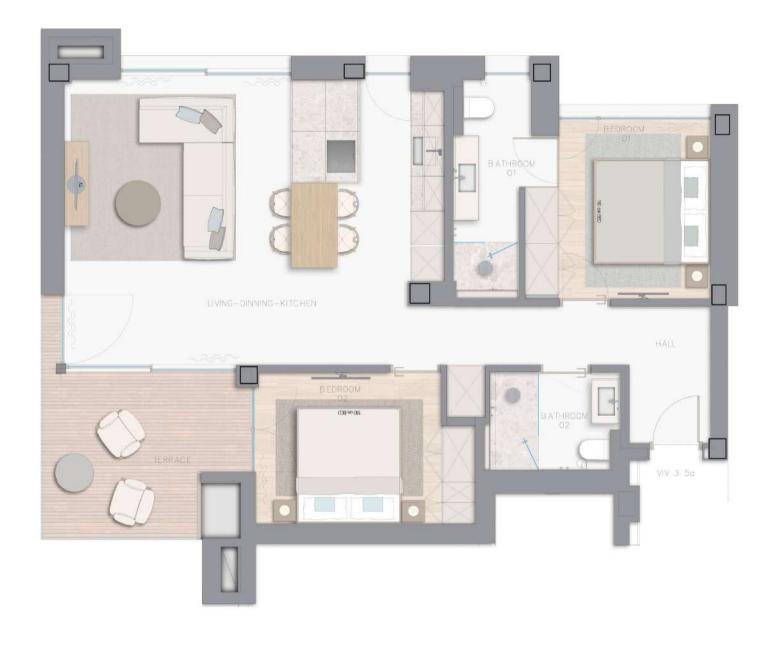

# Apartment 02 First floor two bedrooms

| Total Apartment        | 96,90 sq m  |
|------------------------|-------------|
| Total Terrace          | 12,86 sq m  |
| Total constructed area | 109,76 sq m |
| Garage Space           | 1           |

#### Penthouse

The spacious penthouses have a fantastic sea view from the loggias and roof terraces, which are internally connected and can be equipped with all comforts up to their own whirlpool. The finishing is done in a stylish and valuable design with natural stone and wood, in minimalist lines, subtle color scheme and timeless, long-lasting elegance. Smarthome technology enables intuitive, convenient and safe operation. Generous window systems allow the interior and exterior

areas to merge, giving the penthouses their unique Mediterranean lifestyle.