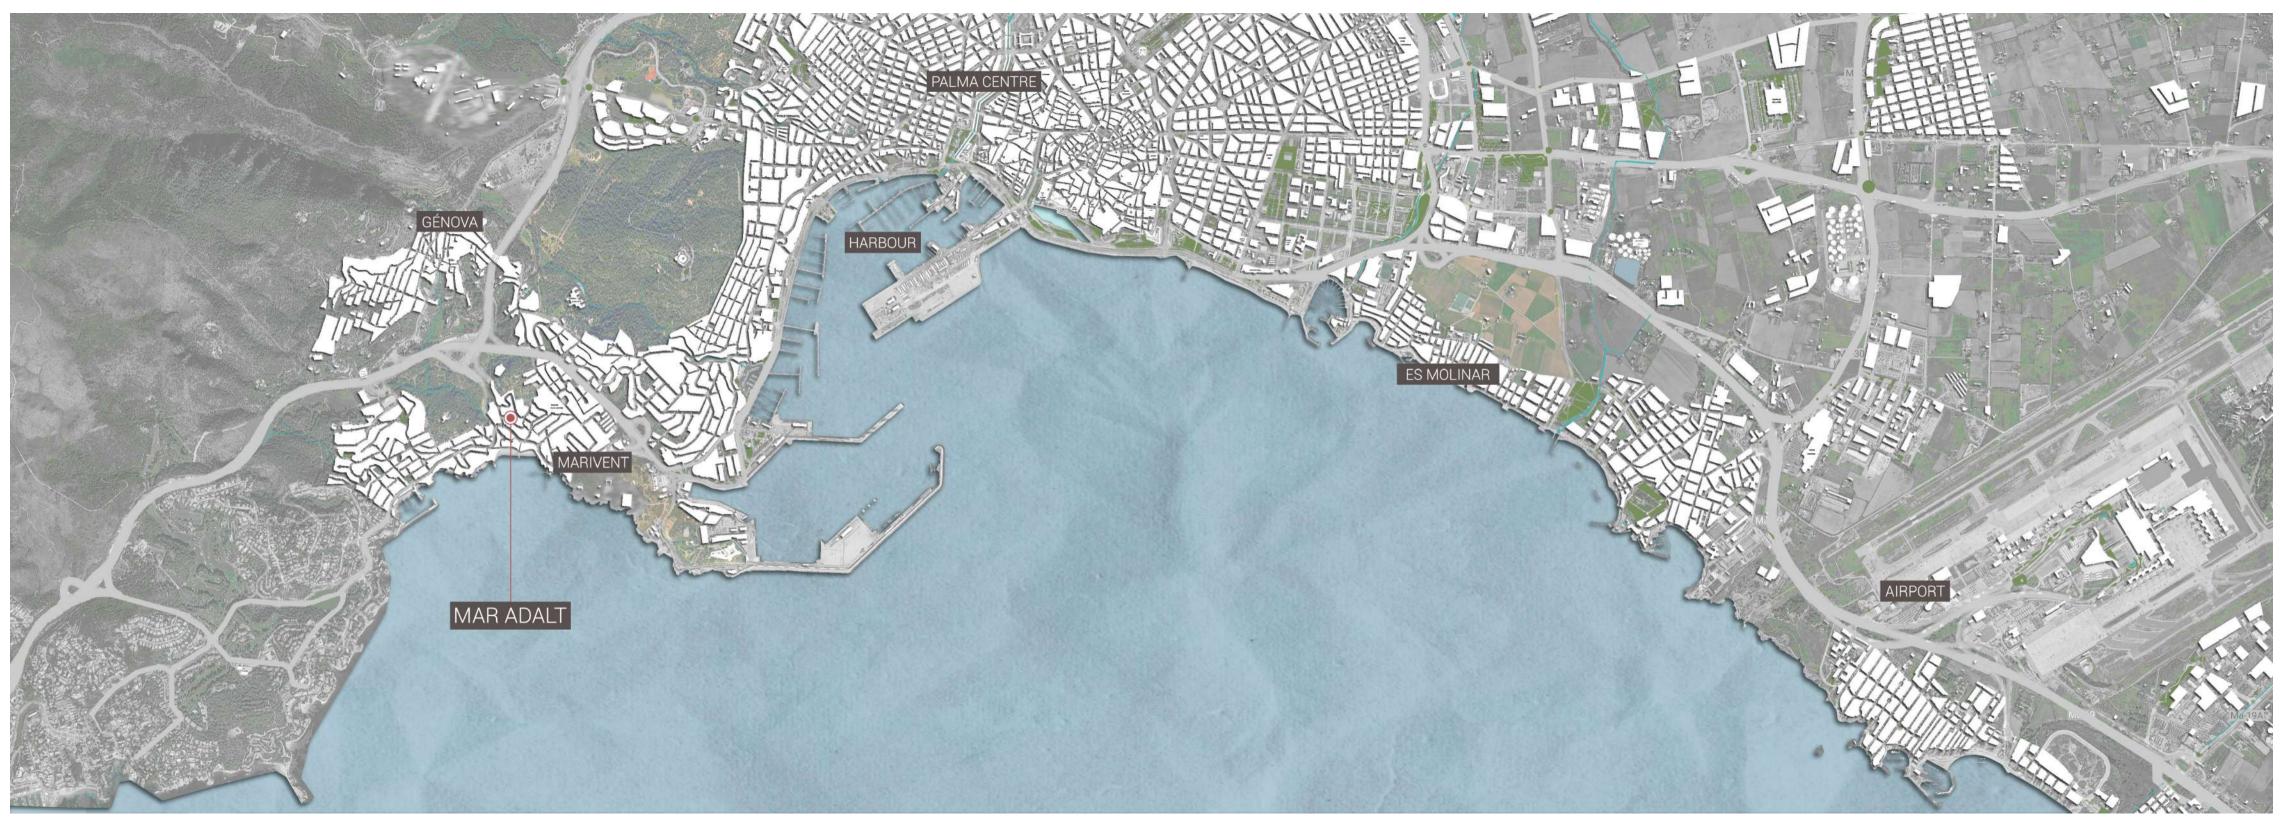

vent Palace, directly opposite to the Miro Foundation. Here you will find a livable space with proximity to cosmopolitan Palma, the Real Club Nautico, old stablished Puerto Portals and the beaches of Cala Major and Illetas, but also nestled among many cultural institutions, bars, restaurants, hotels and retail stores. The close proximity and good accessibility to several, exclusive golf courses is a special plus. In the Marivent area you can feel a spirit of optimism: everywhere is being redeveloped, renovated and newly built, which will again significantly enhance the district in the coming years.

In the immediate vicinity of the city center, the modern new building Mar Adalt is being constructed, which comprises a total of 23 apartments and combines urban living with high quality and architectural standards and a sustainable construction method with resource-saving energy supply. Overlooking the blue mediterranean sea and the green hilly landscape of Palma, luxurious 2-4 room apartments with a functional spatial concept and total floor space between 80 m<sup>2</sup> and 250 m<sup>2</sup> will be designed. The spectrum ranges from apartments with 1-3 bedrooms to penthouses extending over two floors. The bright, airy apartments have gardens, terraces, loggias or additional roof terraces and provide the highest level of quality, comfort and privacy. The center of the complex offers a spacious pool area amidst the lush landscaped gardens.