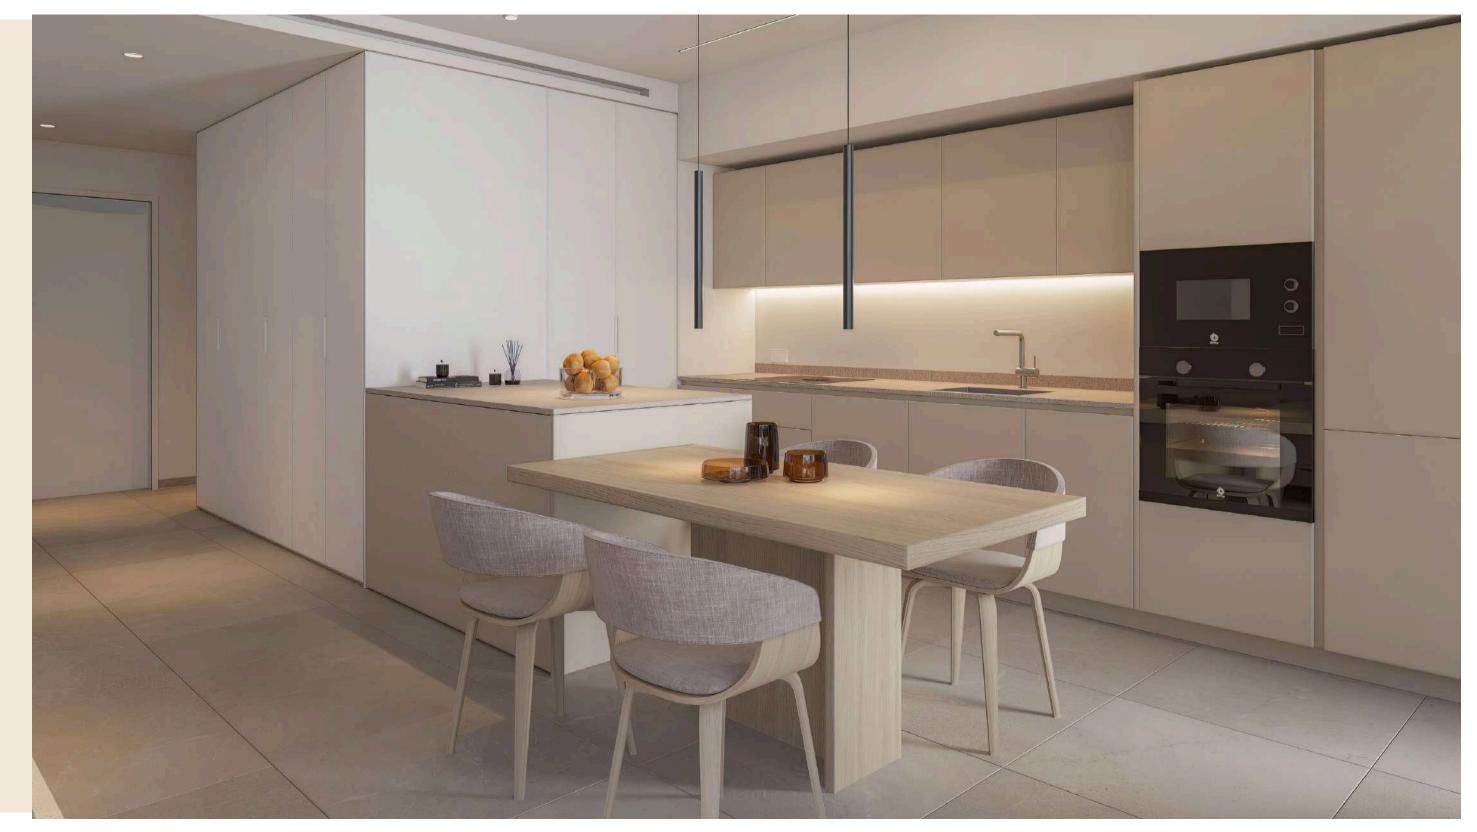

#### Materials

Throughout high-quality, hand-picked and durable materials of well-known brands and manufacturers were used. The apartments exude a Mediterranean feeling of life, are bright and provide a friendly cut, the surfaces are kept in warm, light natural tones. Natural stone, wood and soft surfaces form a harmonious unit. All built-in furniture and kitchens fit into the valuable overall concept in terms of design and function.

#### Apartments

The apartments on the upper floors feature spacious living-dining areas with integrated kitchens and west-facing living-dining areas that exude comfort and flair. The east-facing sleeping areas with adjoining bathrooms open up views of the city's green hills.