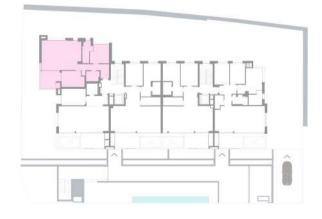

Private underground parking spaces and storage rooms in the basement round off the high-quality overall offer.

| PC 03<br>FOURTH FLOOR                          |    | PC 02<br>FOURTH FLOOR |                       | PC 01<br>FOURTH FLOOR |                       |
|------------------------------------------------|----|-----------------------|-----------------------|-----------------------|-----------------------|
| PT 05<br>THIRD FLOOR<br>PT 04<br>THIRD FLOOR   | -  | PT 03<br>THIRD FLOOR  | PT 02<br>THIRD FLOC   | IR                    | PT 01<br>THIRD FLOOR  |
| PS 05<br>SECOND FLOOR<br>PS 04<br>SECOND FLOOR | S  | PS 03<br>ECOND FLOOR  | PS 02<br>SECOND FLOO  | DR                    | PS 01<br>SECOND FLOOR |
| PP 05<br>FIRST FLOOR<br>PP 04<br>FIRST FLOOR   |    | PP 03<br>FIRST FLOOR  | PP 02<br>FIRST FLOOF  | 3                     | PP 01<br>FIRST FLOOR  |
| PB 05<br>GROUND FLOOR<br>PB 04<br>GROUND FLOOR | GI | PB 03<br>ROUND FLOOR  | PB 02<br>GROUND FLOOR |                       | PB 01<br>GROUND FLOOR |
| UNDERGROUND PARKING                            |    |                       |                       |                       |                       |