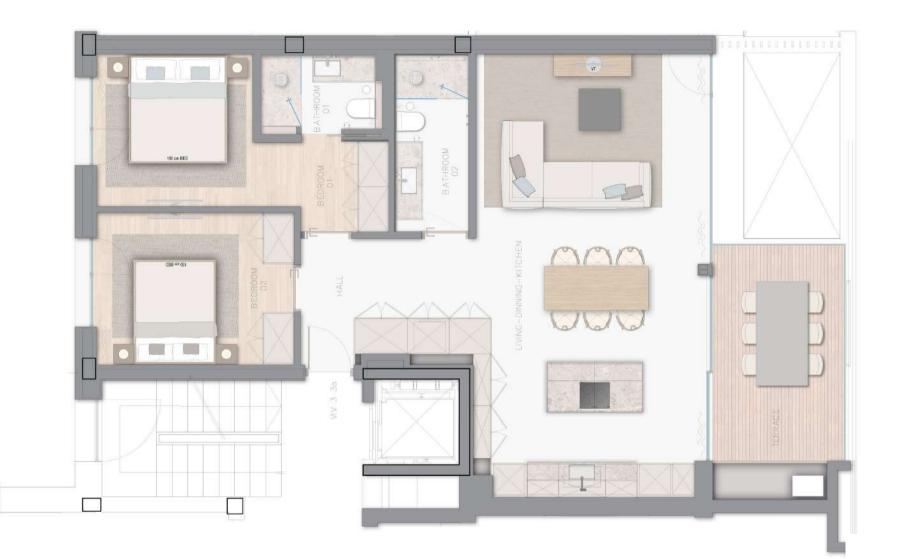

### Garden Apartment 01 ground floor three bedrooms, private garden

| Total Apartment        | 106,70 sq m |
|------------------------|-------------|
| Covered Terrace        | 11,76 sq m  |
| Uncovered Terrace      | 12,31 sq m  |
| Total constructed area | 130,77 sq m |
| Total Green area       | 151,55 sq m |
| Garage Space           | 1           |

#### Apartments

The apartments on the upper floors feature spacious living-dining areas with integrated kitchens and west-facing living-dining areas that exude comfort and flair. The east-facing sleeping areas with adjoining bathrooms open up views of the city's green hills.