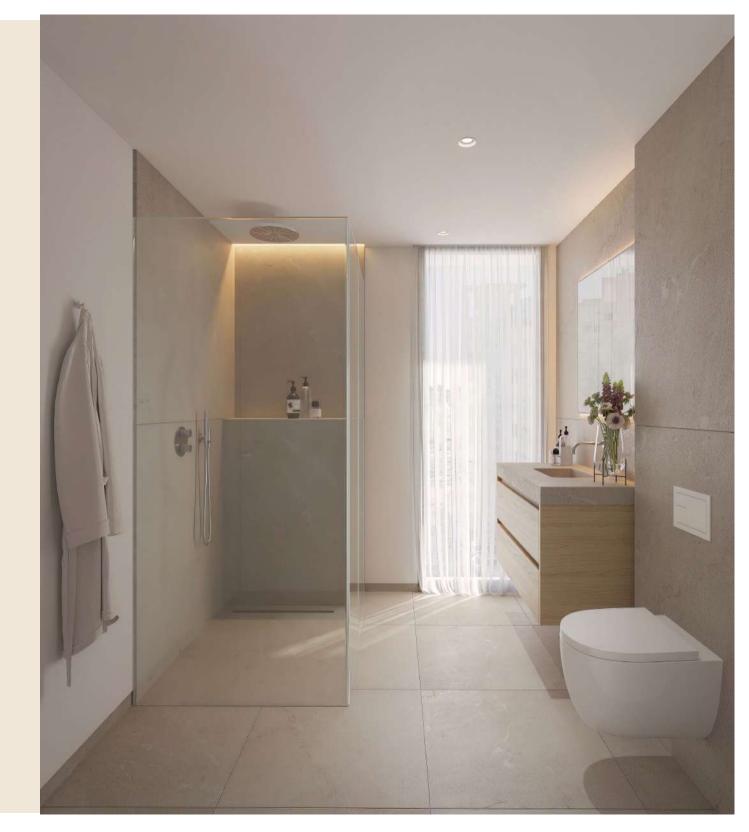

#### Materials

Throughout high-quality, hand-picked and durable materials of well-known brands and manufacturers were used. The apartments exude a Mediterranean feeling of life, are bright and provide a friendly cut, the surfaces are kept in warm, light natural tones. Natural stone, wood and soft surfaces form a harmonious unit. All built-in furniture and kitchens fit into the valuable overall concept in terms of design and function.

#### Apartments

The apartments on the upper floors feature spacious living-dining areas with integrated kitchens and west-facing living-dining areas that exude comfort and flair. The east-facing sleeping areas with adjoining bathrooms open up views of the city's green hills.