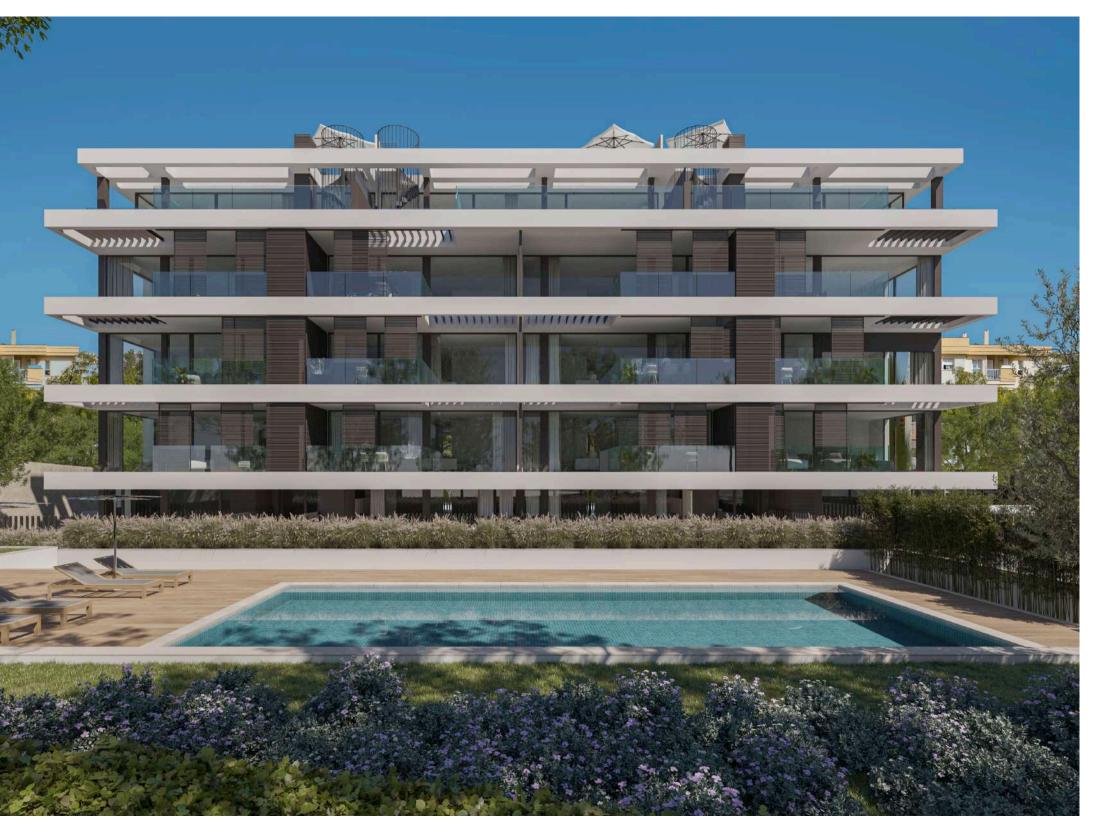

In the immediate vicinity of the city center, the modern new building Mar Adalt is being constructed, which comprises a total of 23 apartments and combines urban living with high quality and architectural standards and a sustainable construction method with resource-saving energy supply. Overlooking the blue mediterranean sea and the green hilly landscape of Palma, luxurious 2-4 room apartments with a functional spatial concept and total floor space between 80 m<sup>2</sup> and 250 m<sup>2</sup> will be designed. The spectrum ranges from apartments with 1-3 bedrooms to penthouses extending over two floors. The bright, airy apartments have gardens, terraces, loggias or additional roof terraces and provide the highest level of quality, comfort and privacy. The center of the complex offers a spacious pool area amidst the lush landscaped gardens.

Private underground parking spaces and storage rooms in the basement round off the high-quality overall offer.

| PC 03<br>FOURTH FLOOR                          |    | PC 02<br>FOURTH FLOOR |                       | PC 01<br>FOURTH FLOOR |                       |
|------------------------------------------------|----|-----------------------|-----------------------|-----------------------|-----------------------|
| PT 05<br>THIRD FLOOR<br>PT 04<br>THIRD FLOOR   | -  | PT 03<br>THIRD FLOOR  | PT 02<br>THIRD FLOC   | IR                    | PT 01<br>THIRD FLOOR  |
| PS 05<br>SECOND FLOOR<br>PS 04<br>SECOND FLOOR | S  | PS 03<br>ECOND FLOOR  | PS 02<br>SECOND FLOO  | DR                    | PS 01<br>SECOND FLOOR |
| PP 05<br>FIRST FLOOR<br>PP 04<br>FIRST FLOOR   |    | PP 03<br>FIRST FLOOR  | PP 02<br>FIRST FLOOF  | 3                     | PP 01<br>FIRST FLOOR  |
| PB 05<br>GROUND FLOOR<br>PB 04<br>GROUND FLOOR | GI | PB 03<br>ROUND FLOOR  | PB 02<br>GROUND FLOOR |                       | PB 01<br>GROUND FLOOR |
| UNDERGROUND PARKING                            |    |                       |                       |                       |                       |