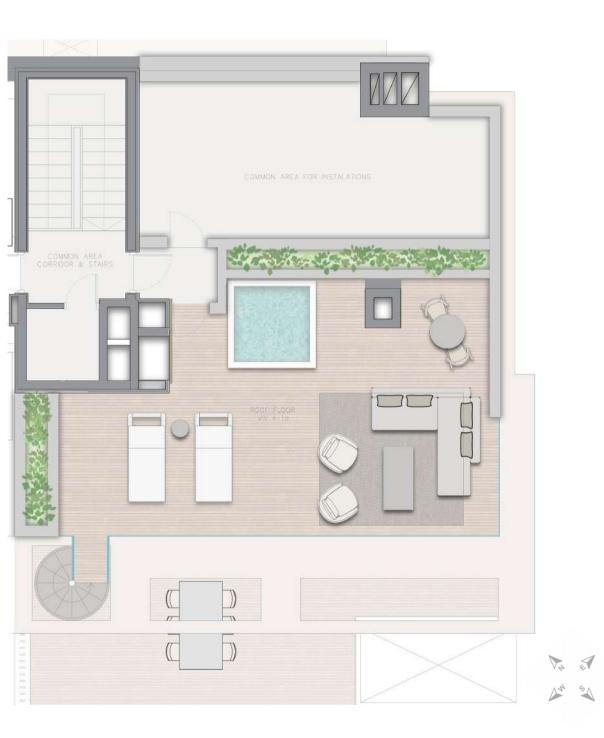

#### Penthouse 03 Fourth floor & Roof floor two bedrooms

| Total Apartment        | 106,91 sq m |
|------------------------|-------------|
| Covered Terrace        | 17,12 sq m  |
| Uncovered Terrace      | 70,90 sq m  |
| Total Roof floor       | 45,00 sq m  |
| Total constructed area | 239,93 sq m |
| Garage Space           | 1           |
| Storage Space          | 1           |