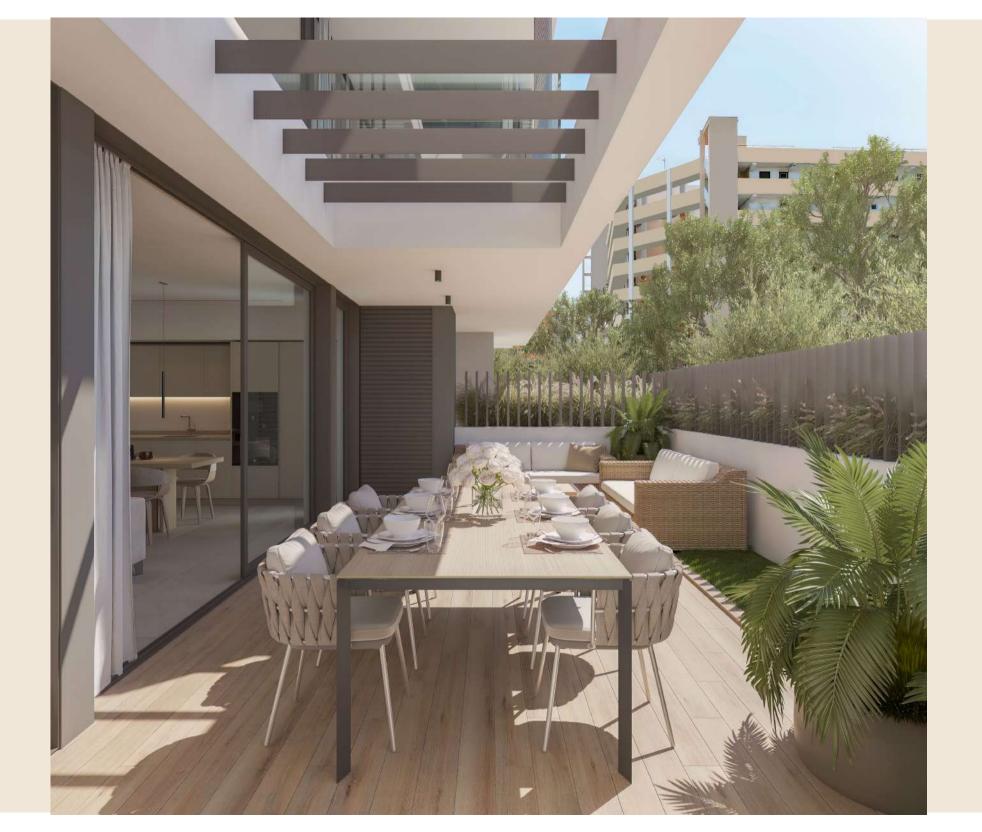

# Garden Apartments

Garden apartments

The first floor apartments are designed as garden apartments. In addition to the terrace, they have their own gardens, which allow the apartments to merge with the outdoor area. With a spacious living-dining area and integrated kitchen, bedrooms and bathrooms, all in restrained Mediterranean color and material design, thought out in detail, create a harmonious living atmosphere with typical country accents.

### Garden Apartment 01 ground floor three bedrooms, private garden

| Total Apartment        | 106,70 sq m |
|------------------------|-------------|
| Covered Terrace        | 11,76 sq m  |
| Uncovered Terrace      | 12,31 sq m  |
| Total constructed area | 130,77 sq m |
| Total Green area       | 151,55 sq m |
| Garage Space           | 1           |