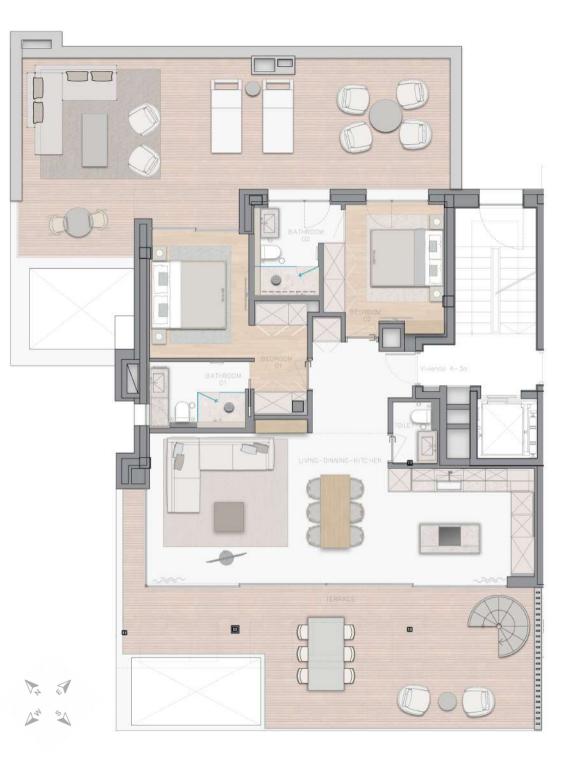

#### Apartments

The apartments on the upper floors feature spacious living-dining areas with integrated kitchens and west-facing living-dining areas that exude comfort and flair. The east-facing sleeping areas with adjoining bathrooms open up views of the city's green hills.

#### Penthouse 02 Fourth floor & Roof floor three bedrooms

| Total Apartment                        | 151,30 sq m      |
|----------------------------------------|------------------|
| Covered Terrace                        | 15,70 sq m       |
| Uncovered Terrace                      | 25,20 sq m       |
| Total Roof floor                       | 88,20 sq m       |
|                                        |                  |
| Total constructed area                 | 280,40 sq m      |
| Total constructed area<br>Garage Space | 280,40 sq m<br>1 |