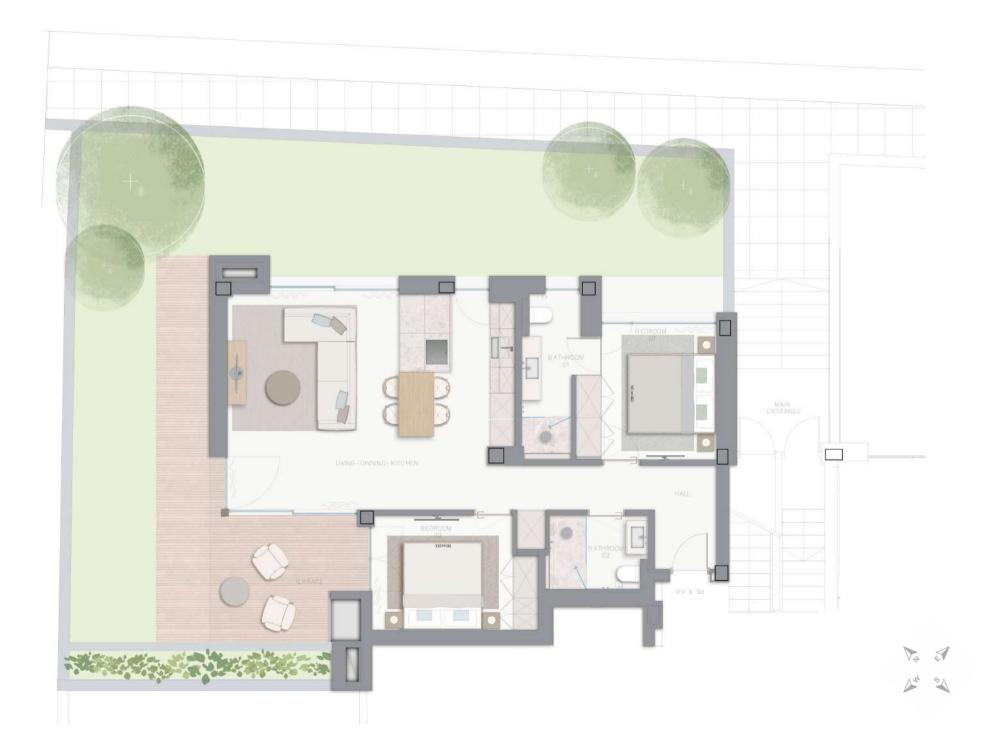

# Garden Apartments

Garden apartments

The first floor apartments are designed as garden apartments. In addition to the terrace, they have their own gardens, which allow the apartments to merge with the outdoor area. With a spacious living-dining area and integrated kitchen, bedrooms and bathrooms, all in restrained Mediterranean color and material design, thought out in detail, create a harmonious living atmosphere with typical country accents.

### Garden Apartment 01 ground floor three bedrooms, private garden

| Total Apartment        | 106,70 sq m |
|------------------------|-------------|
| Covered Terrace        | 11,76 sq m  |
| Uncovered Terrace      | 12,31 sq m  |
| Total constructed area | 130,77 sq m |
| Total Green area       | 151,55 sq m |
| Garage Space           | 1           |