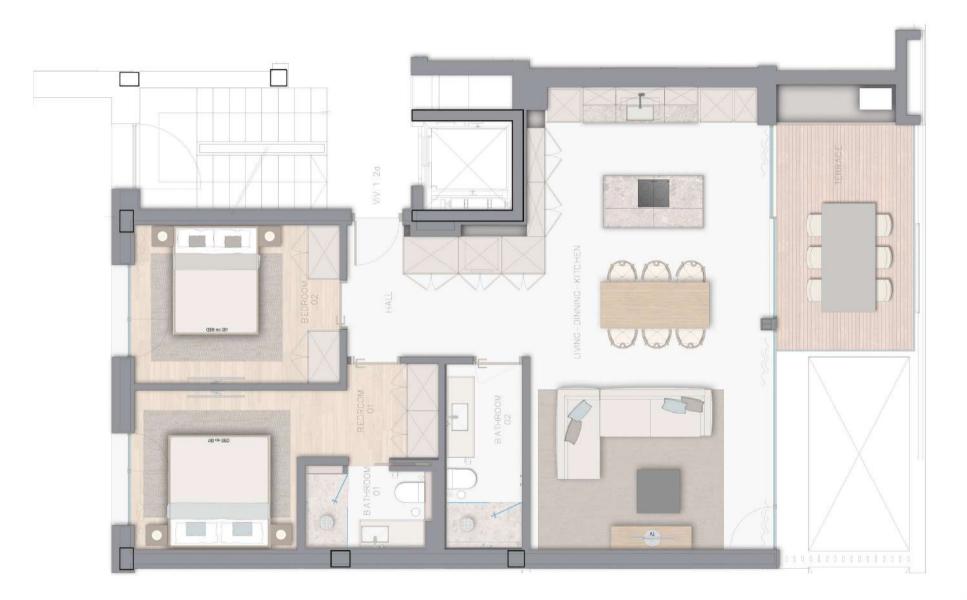

# Apartment 02 First floor two bedrooms

| Total Apartment        | 96,90 sq m  |
|------------------------|-------------|
| Total Terrace          | 12,86 sq m  |
| Total constructed area | 109,76 sq m |
| Garage Space           | 1           |

#### Apartment 03 Third floor two bedrooms

| Total Apartment        | 96,90 sq m  |
|------------------------|-------------|
| Total Terrace          | 12,86 sq m  |
| Total constructed area | 109,76 sq m |
| Garage Space           | 1           |
| Storage Space          | 1           |