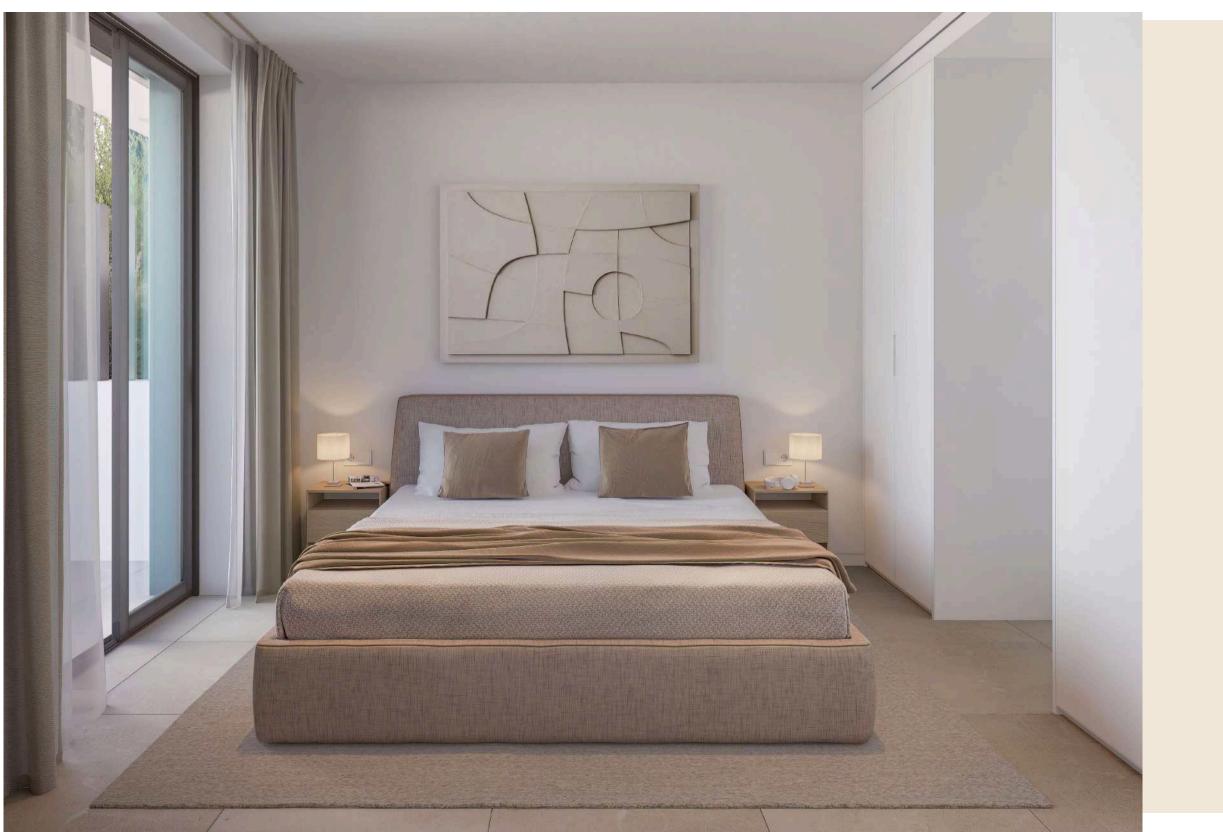

#### Materials

Throughout high-quality, hand-picked and durable materials of well-known brands and manufacturers were used. The apartments exude a Mediterranean feeling of life, are bright and provide a friendly cut, the surfaces are kept in warm, light natural tones. Natural stone, wood and soft surfaces form a harmonious unit. All built-in furniture and kitchens fit into the valuable overall concept in terms of design and function.

# Garden Apartments

Garden apartments

The first floor apartments are designed as garden apartments. In addition to the terrace, they have their own gardens, which allow the apartments to merge with the outdoor area. With a spacious living-dining area and integrated kitchen, bedrooms and bathrooms, all in restrained Mediterranean color and material design, thought out in detail, create a harmonious living atmosphere with typical country accents.