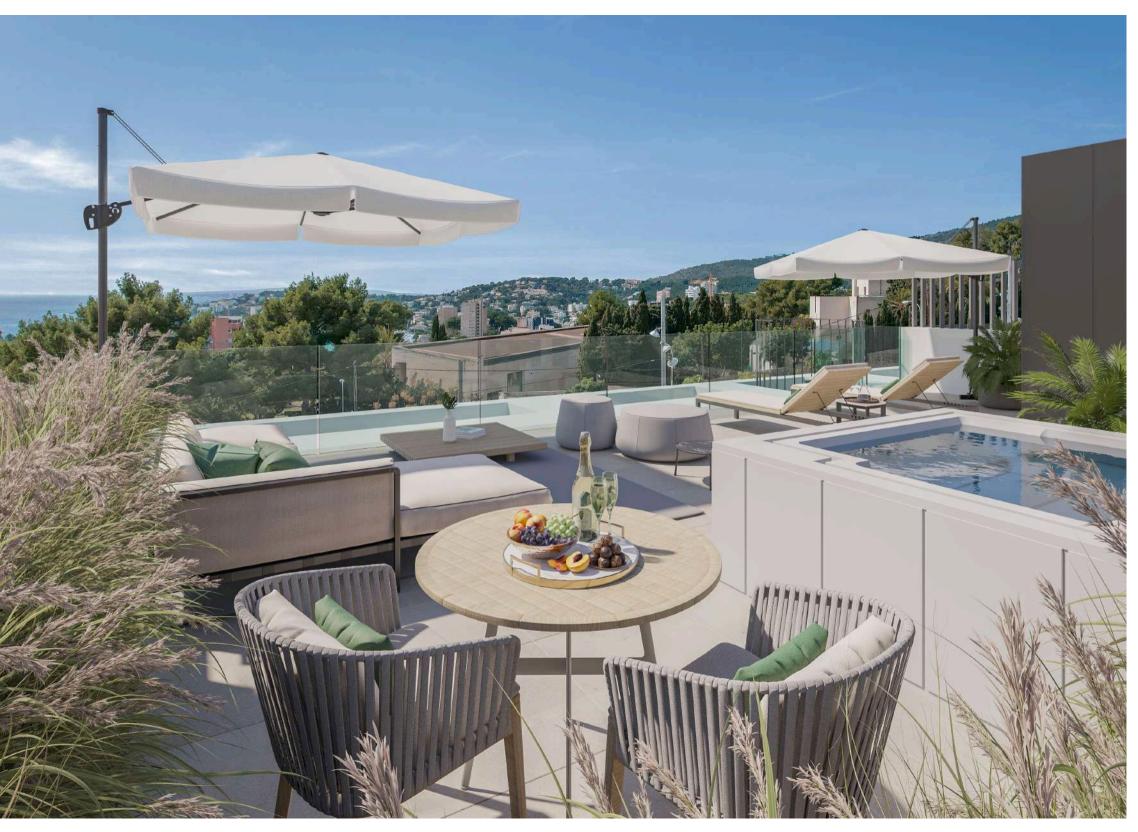

#### Penthouse

The spacious penthouses have a fantastic sea view from the loggias and roof terraces, which are internally connected and can be equipped with all comforts up to their own whirlpool. The finishing is done in a stylish and valuable design with natural stone and wood, in minimalist lines, subtle color scheme and timeless, long-lasting elegance. Smarthome technology enables intuitive, convenient and safe operation. Generous window systems allow the interior and exterior

areas to merge, giving the penthouses their unique Mediterranean lifestyle.