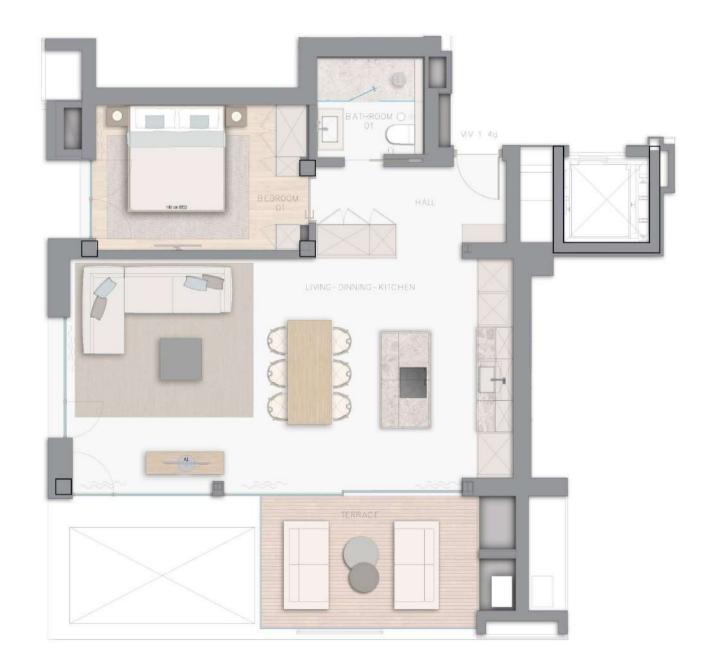

### Garden Apartment 01 ground floor three bedrooms, private garden

| Total Apartment        | 106,70 sq m |
|------------------------|-------------|
| Covered Terrace        | 11,76 sq m  |
| Uncovered Terrace      | 12,31 sq m  |
| Total constructed area | 130,77 sq m |
| Total Green area       | 151,55 sq m |
| Garage Space           | 1           |