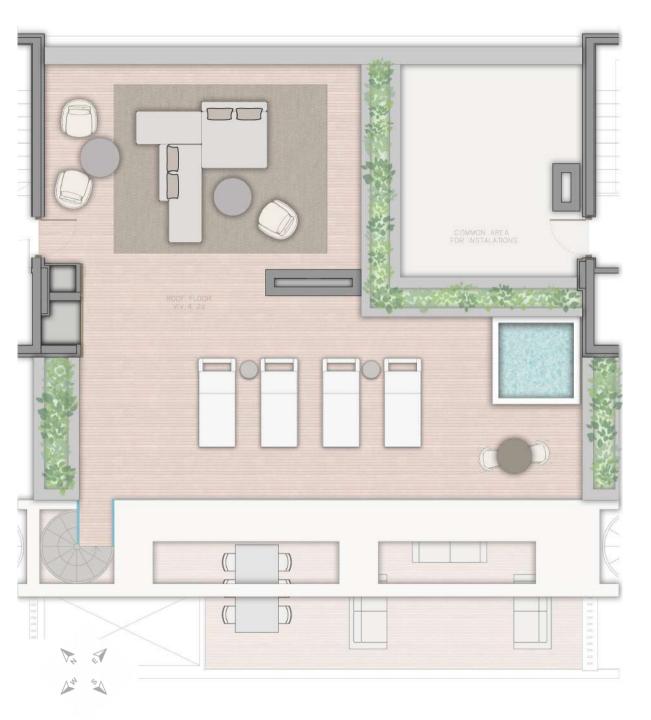

## Penthouse

#### Penthouse

The spacious penthouses have a fantastic sea view from the loggias and roof terraces, which are internally connected and can be equipped with all comforts up to their own whirlpool. The finishing is done in a stylish and valuable design with natural stone and wood, in minimalist lines, subtle color scheme and timeless, long-lasting elegance. Smarthome technology enables intuitive, convenient and safe operation. Generous window systems allow the interior and exterior

areas to merge, giving the penthouses their unique Mediterranean lifestyle.

#### Penthouse 03 Fourth floor & Roof floor two bedrooms

| Total Apartment        | 106,91 sq m |
|------------------------|-------------|
| Covered Terrace        | 17,12 sq m  |
| Uncovered Terrace      | 70,90 sq m  |
| Total Roof floor       | 45,00 sq m  |
| Total constructed area | 239,93 sq m |
| Garage Space           | 1           |
| Storage Space          | 1           |