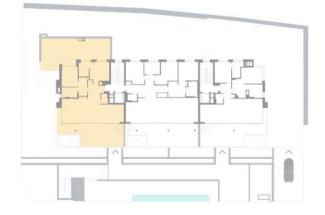

Private underground parking spaces and storage rooms in the basement round off the high-quality overall offer.

| PC 03<br>FOURTH FLOOR                          |    | PC 02<br>FOURTH FLOOR |                       | PC 01<br>FOURTH FLOOR |                       |
|------------------------------------------------|----|-----------------------|-----------------------|-----------------------|-----------------------|
| PT 05<br>THIRD FLOOR<br>PT 04<br>THIRD FLOOR   | -  | PT 03<br>THIRD FLOOR  | PT 02<br>THIRD FLOC   | IR                    | PT 01<br>THIRD FLOOR  |
| PS 05<br>SECOND FLOOR<br>PS 04<br>SECOND FLOOR | S  | PS 03<br>ECOND FLOOR  | PS 02<br>SECOND FLOO  | DR                    | PS 01<br>SECOND FLOOR |
| PP 05<br>FIRST FLOOR<br>PP 04<br>FIRST FLOOR   |    | PP 03<br>FIRST FLOOR  | PP 02<br>FIRST FLOOF  | 3                     | PP 01<br>FIRST FLOOR  |
| PB 05<br>GROUND FLOOR<br>PB 04<br>GROUND FLOOR | GI | PB 03<br>ROUND FLOOR  | PB 02<br>GROUND FLOOR |                       | PB 01<br>GROUND FLOOR |
| UNDERGROUND PARKING                            |    |                       |                       |                       |                       |