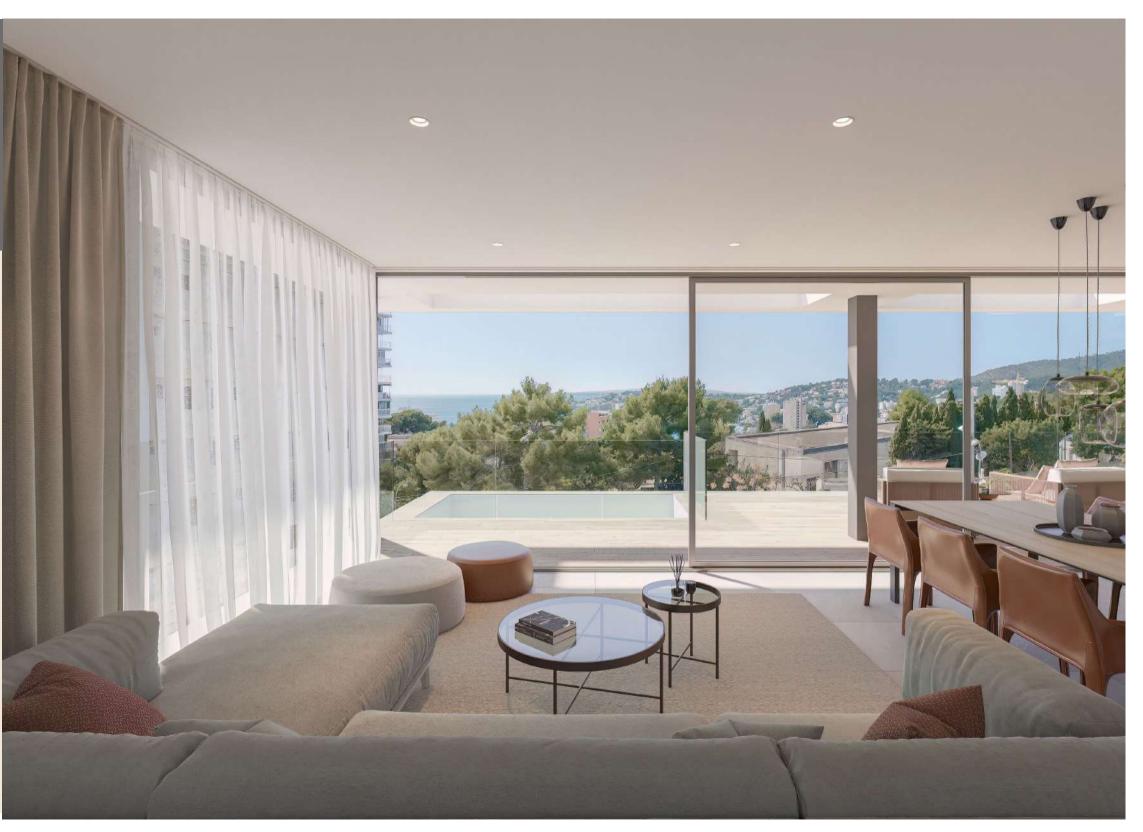

# Garden Apartments

Garden apartments

The first floor apartments are designed as garden apartments. In addition to the terrace, they have their own gardens, which allow the apartments to merge with the outdoor area. With a spacious living-dining area and integrated kitchen, bedrooms and bathrooms, all in restrained Mediterranean color and material design, thought out in detail, create a harmonious living atmosphere with typical country accents.

#### Apartments

The apartments on the upper floors feature spacious living-dining areas with integrated kitchens and west-facing living-dining areas that exude comfort and flair. The east-facing sleeping areas with adjoining bathrooms open up views of the city's green hills.

#### Penthouse

The spacious penthouses have a fantastic sea view from the loggias and roof terraces, which are internally connected and can be equipped with all comforts up to their own whirlpool. The finishing is done in a stylish and valuable design with natural stone and wood, in minimalist lines, subtle color scheme and timeless, long-lasting elegance. Smarthome technology enables intuitive, convenient and safe operation. Generous window systems allow the interior and exterior

areas to merge, giving the penthouses their unique Mediterranean lifestyle.