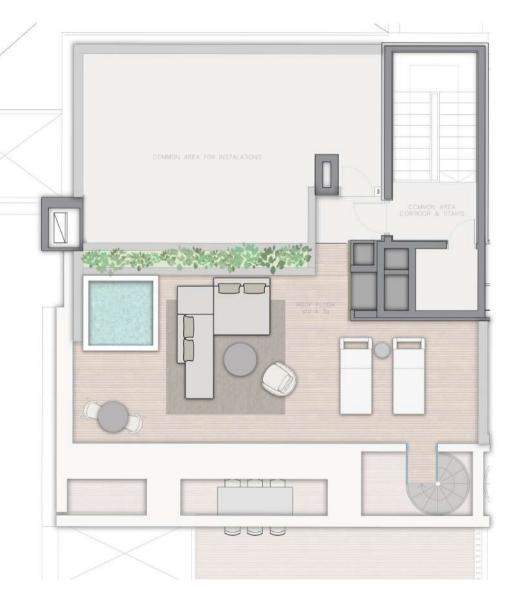

## Penthouse

#### Penthouse

The spacious penthouses have a fantastic sea view from the loggias and roof terraces, which are internally connected and can be equipped with all comforts up to their own whirlpool. The finishing is done in a stylish and valuable design with natural stone and wood, in minimalist lines, subtle color scheme and timeless, long-lasting elegance. Smarthome technology enables intuitive, convenient and safe operation. Generous window systems allow the interior and exterior

areas to merge, giving the penthouses their unique Mediterranean lifestyle.

#### Penthouse 03 Fourth floor & Roof floor two bedrooms

| Total Apartment        | 106,91 sq m |
|------------------------|-------------|
| Covered Terrace        | 17,12 sq m  |
| Uncovered Terrace      | 70,90 sq m  |
| Total Roof floor       | 45,00 sq m  |
| Total constructed area | 239,93 sq m |
| Garage Space           | 1           |
| Storage Space          | 1           |