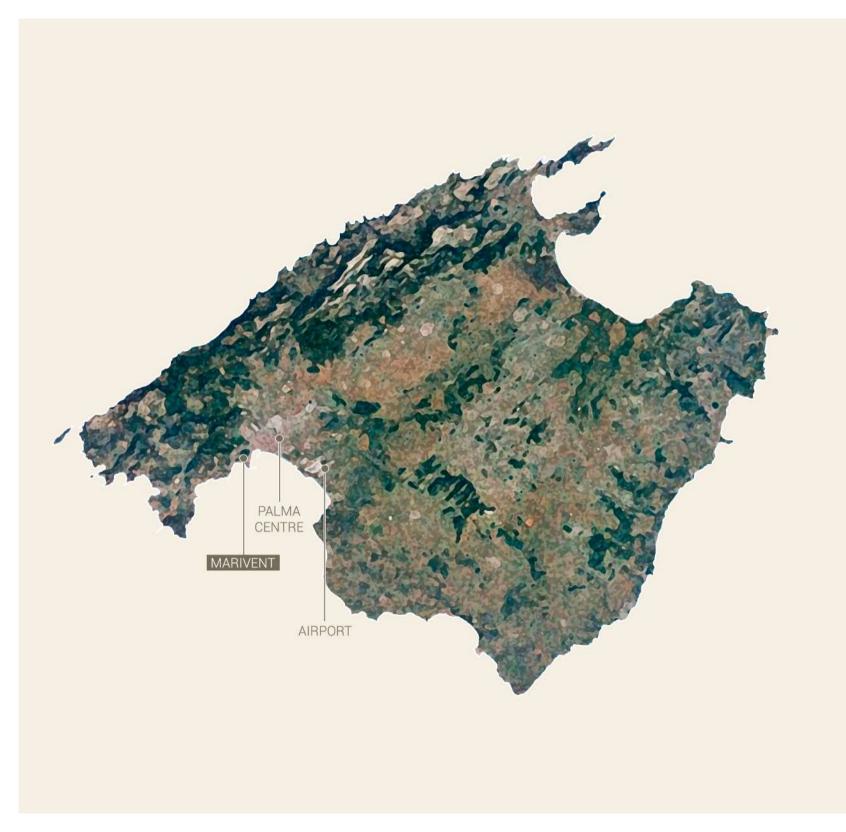

vent Palace, directly opposite to the Miro Foundation. Here you will find a livable space with proximity to cosmopolitan Palma, the Real Club Nautico, old stablished Puerto Portals and the beaches of Cala Major and Illetas, but also nestled among many cultural institutions, bars, restaurants, hotels and retail stores. The close proximity and good accessibility to several, exclusive golf courses is a special plus. In the Marivent area you can feel a spirit of optimism: everywhere is being redeveloped, renovated and newly built, which will again significantly enhance the district in the coming years.