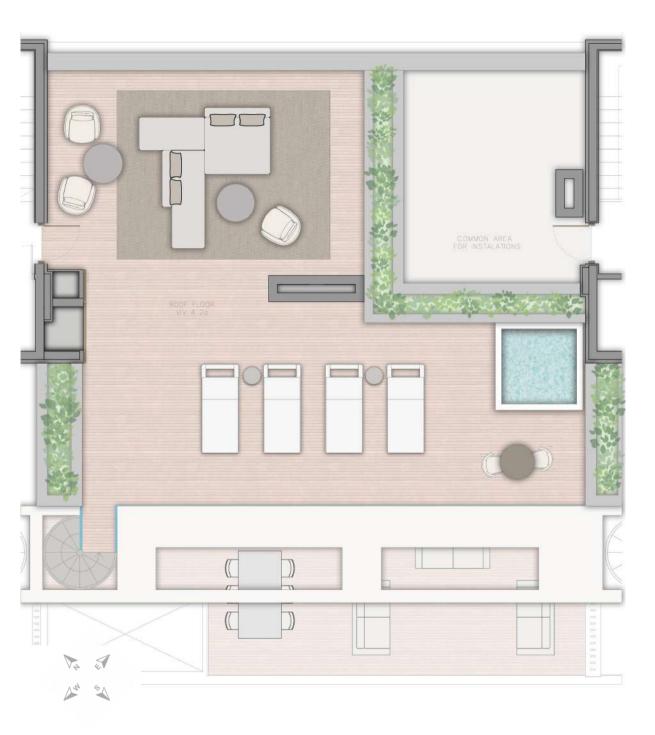

#### Penthouse

The spacious penthouses have a fantastic sea view from the loggias and roof terraces, which are internally connected and can be equipped with all comforts up to their own whirlpool. The finishing is done in a stylish and valuable design with natural stone and wood, in minimalist lines, subtle color scheme and timeless, long-lasting elegance. Smarthome technology enables intuitive, convenient and safe operation. Generous window systems allow the interior and exterior

areas to merge, giving the penthouses their unique Mediterranean lifestyle.

#### Penthouse 02 Fourth floor & Roof floor three bedrooms

| Total constructed area | 266,42 sq m  |
|------------------------|--------------|
|                        | 00,20 Sq 111 |
| Total Roof floor       | 88,20 sq m   |
| Terraces and porches   | 15,70 sq m   |
| Total Apartment        | 1137,32 sq m |