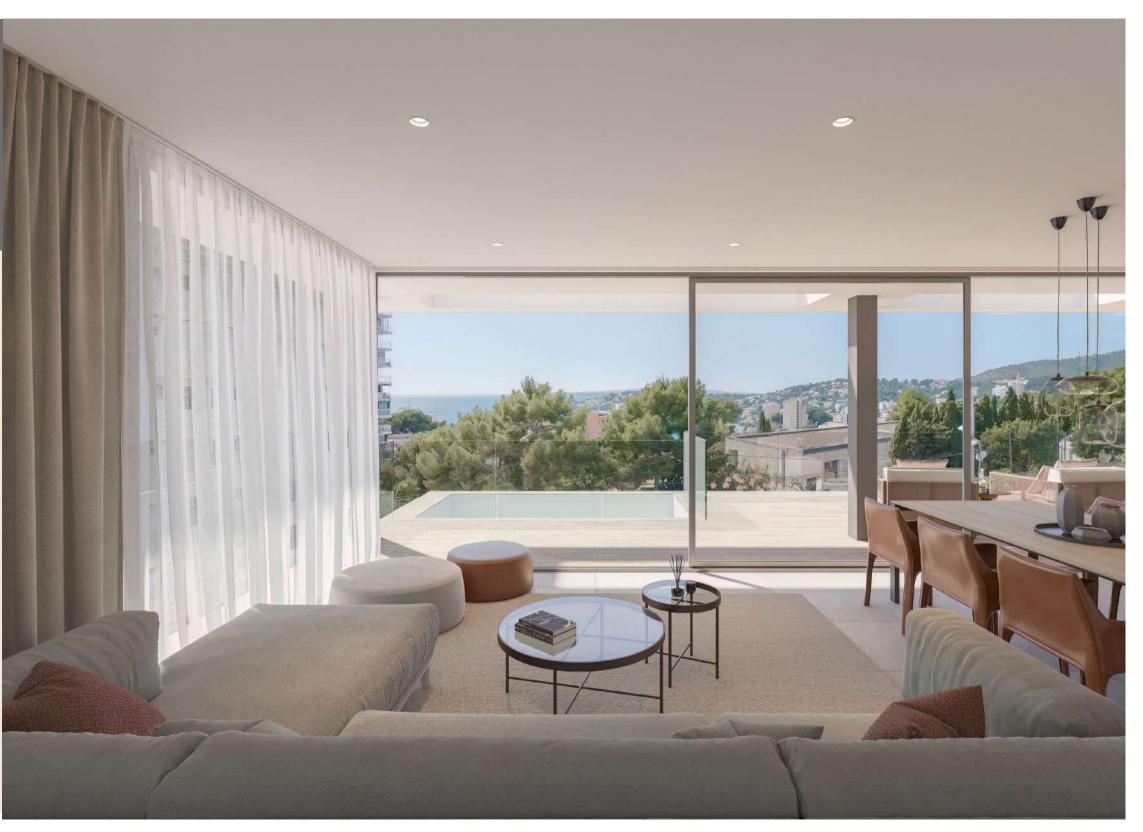

In the immediate vicinity of the city center, the modern new building Mar Adalt is being constructed, which comprises a total of 23 apartments and combines urban living with high quality and architectural standards and a sustainable construction method with resource-saving energy supply. Overlooking the blue mediterranean sea and the green hilly landscape of Palma, luxurious 2-4 room apartments with a functional spatial concept and total floor space between 80 m<sup>2</sup> and 250 m<sup>2</sup> will be designed. The spectrum ranges from apartments with 1-3 bedrooms to penthouses extending over two floors. The bright, airy apartments have gardens, terraces, loggias or additional roof terraces and provide the highest level of quality, comfort and privacy. The center of the complex offers a spacious pool area amidst the lush landscaped gardens.

#### Materials

Throughout high-quality, hand-picked and durable materials of well-known brands and manufacturers were used. The apartments exude a Mediterranean feeling of life, are bright and provide a friendly cut, the surfaces are kept in warm, light natural tones. Natural stone, wood and soft surfaces form a harmonious unit. All built-in furniture and kitchens fit into the valuable overall concept in terms of design and function.

#### Apartments

The apartments on the upper floors feature spacious living-dining areas with integrated kitchens and west-facing living-dining areas that exude comfort and flair. The east-facing sleeping areas with adjoining bathrooms open up views of the city's green hills.