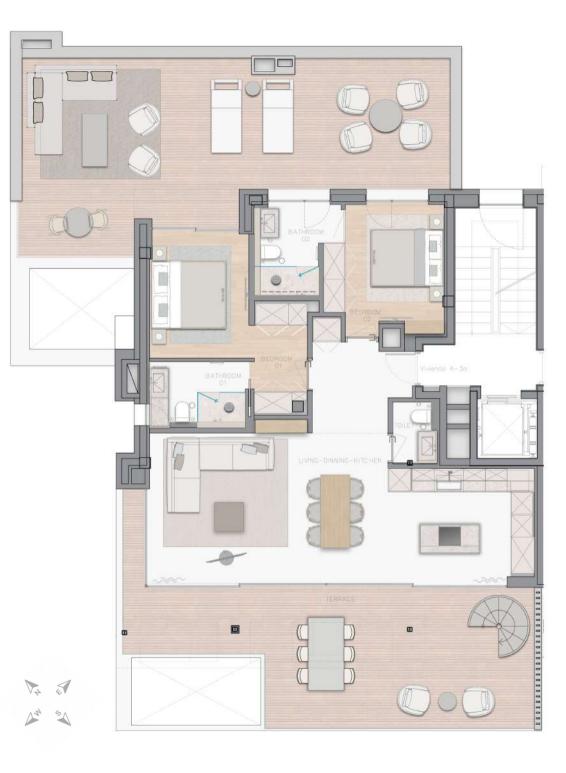

#### Apartments

The apartments on the upper floors feature spacious living-dining areas with integrated kitchens and west-facing living-dining areas that exude comfort and flair. The east-facing sleeping areas with adjoining bathrooms open up views of the city's green hills.

# Apartment 02 First floor two bedrooms

| Total Apartment        | 89,33 sq m  |
|------------------------|-------------|
| Terraces and porches   | 12,86 sq m  |
| Total constructed area | 102,19 sq m |
| Garage Space           | 1           |

### Apartment 04 Second floor one bedroom

| Total Apartment        | 68,35 sq m |
|------------------------|------------|
| Terraces and porches   | 12,86 sq m |
| Total constructed area | 81,21 sq m |
| Garage Space           | 1          |

#### Apartment 03 Third floor two bedrooms

| Total Apartment        | 89,33 sq m  |
|------------------------|-------------|
| Terraces and porches   | 12,86 sq m  |
| Total constructed area | 102,19 sq m |
| Garage Space           | 1           |
| Storage Space          | 1           |

### Apartment 05 Third floor two bedrooms

| Total     | Apartment     | 83,87 sq m |
|-----------|---------------|------------|
| Terraces  | and porches   | 12,86 sq m |
|           |               |            |
| Total con | structed area | 96,73 sq m |
| Total Gre | en area       | 1          |
| Garage S  | расе          | 1          |