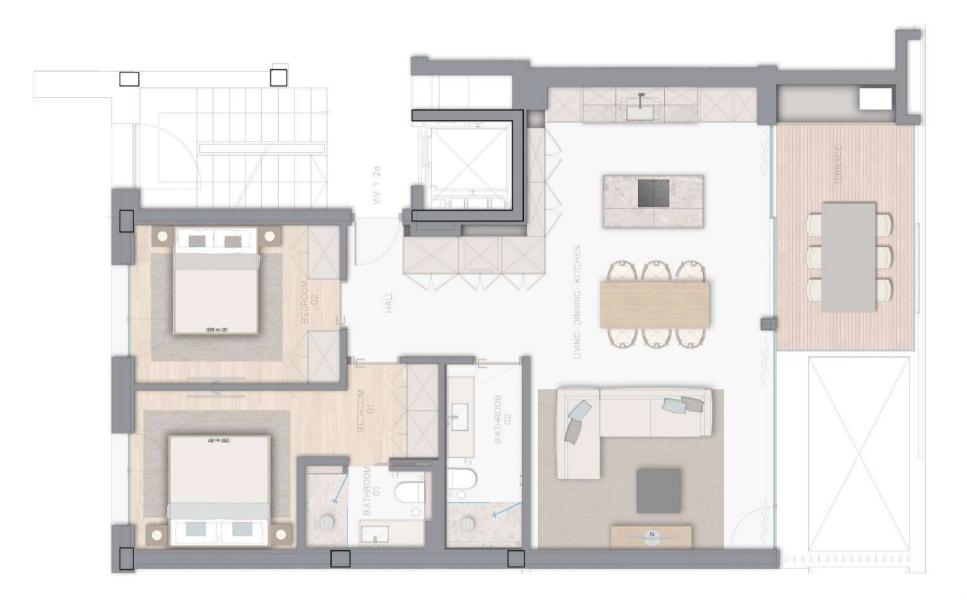

### Garden Apartment 01 ground floor three bedrooms, private garden

| Total                  | Apartment   | 90,88 sqm   |
|------------------------|-------------|-------------|
| Terraces               | and porches | 24,07 sqm   |
|                        |             |             |
| Total constructed area |             | 116,95 sq m |
| Total Gre              | en area     | 151,55 sq m |
| Garage S               | pace        | 1           |

#### Apartments

The apartments on the upper floors feature spacious living-dining areas with integrated kitchens and west-facing living-dining areas that exude comfort and flair. The east-facing sleeping areas with adjoining bathrooms open up views of the city's green hills.