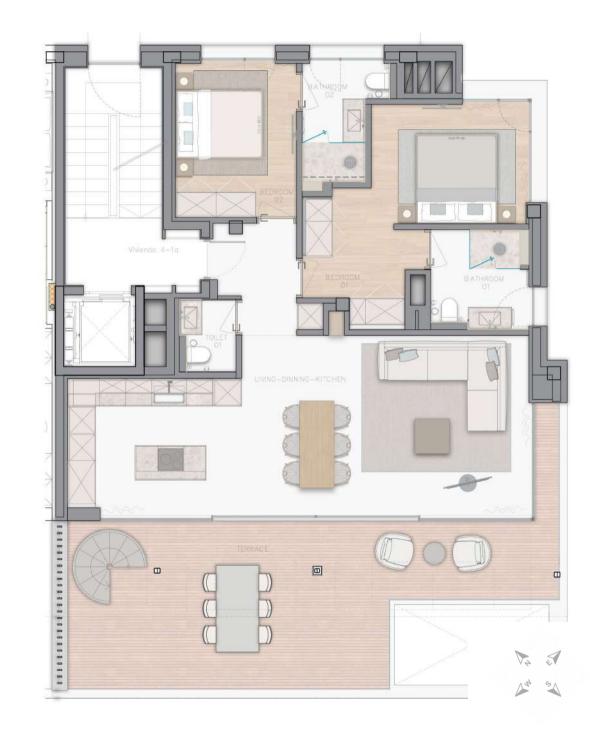

#### Apartments

The apartments on the upper floors feature spacious living-dining areas with integrated kitchens and west-facing living-dining areas that exude comfort and flair. The east-facing sleeping areas with adjoining bathrooms open up views of the city's green hills.

# Apartment 02 First floor two bedrooms

| Total Apartment        | 89,33 sq m  |
|------------------------|-------------|
| Terraces and porches   | 12,86 sq m  |
| Total constructed area | 102,19 sq m |
| Garage Space           | 1           |

#### Apartment 03 Third floor two bedrooms

| Total Apartment        | 89,33 sq m  |
|------------------------|-------------|
| Terraces and porches   | 12,86 sq m  |
| Total constructed area | 102,19 sq m |
| Garage Space           | 1           |
| Storage Space          | 1           |