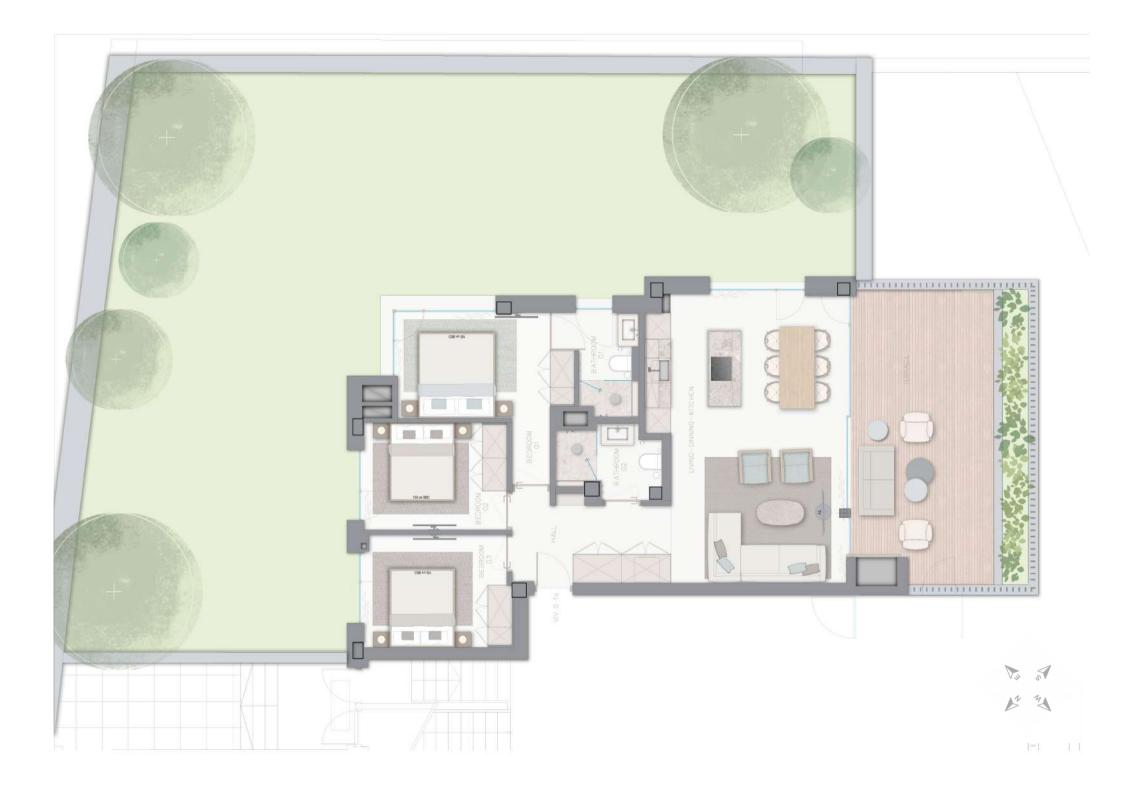

### Garden Apartment 01 ground floor three bedrooms, private garden

| Total                  | Apartment   | 90,88 sqm   |
|------------------------|-------------|-------------|
| Terraces               | and porches | 24,07 sqm   |
|                        |             |             |
| Total constructed area |             | 116,95 sq m |
| Total Gre              | en area     | 151,55 sq m |
| Garage S               | pace        | 1           |

## Garden Apartment 05 ground floor two bedrooms, private garden

| Total                  | Apartment | 83,81 sq m  |
|------------------------|-----------|-------------|
| Terraces and porches   |           | 20,04 sq m  |
|                        |           |             |
| Total constructed area |           | 103,85 sq m |
| Total Gr               | een area  | 64,62 sq m  |
| Garage                 | Space     | 1           |