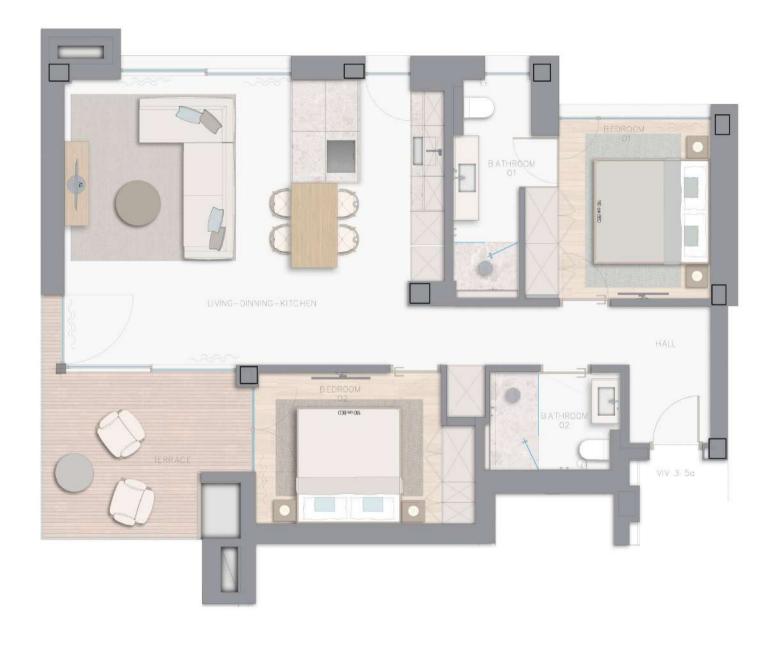

# Apartment 02 First floor two bedrooms

| Total Apartment        | 89,33 sq m  |
|------------------------|-------------|
| Terraces and porches   | 12,86 sq m  |
| Total constructed area | 102,19 sq m |
| Garage Space           | 1           |

### Apartment 04 Second floor one bedroom

| Total Apartment        | 68,35 sq m |
|------------------------|------------|
| Terraces and porches   | 12,86 sq m |
| Total constructed area | 81,21 sq m |
| Garage Space           | 1          |

#### Apartment 03 Third floor two bedrooms

| Total Apartment        | 89,33 sq m  |
|------------------------|-------------|
| Terraces and porches   | 12,86 sq m  |
| Total constructed area | 102,19 sq m |
| Garage Space           | 1           |
| Storage Space          | 1           |

### Apartment 05 Third floor two bedrooms

| Total     | Apartment     | 83,87 sq m |
|-----------|---------------|------------|
| Terraces  | and porches   | 12,86 sq m |
|           |               |            |
| Total con | structed area | 96,73 sq m |
| Total Gre | en area       | 1          |
| Garage S  | расе          | 1          |