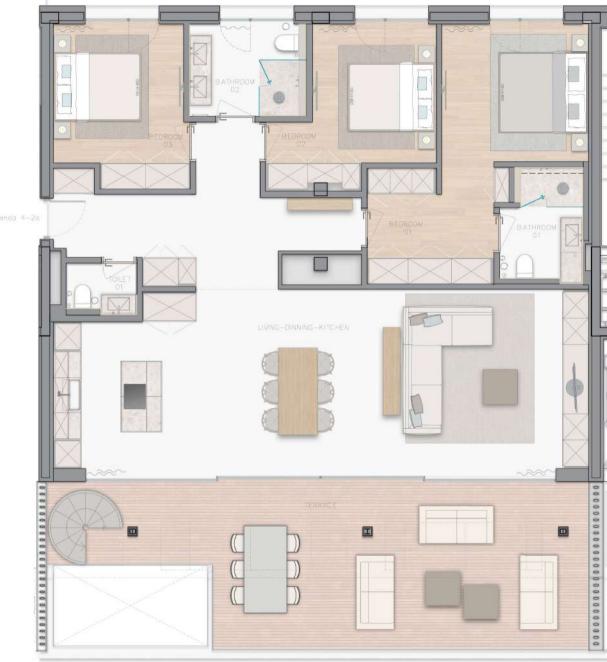

#### Apartments

The apartments on the upper floors feature spacious living-dining areas with integrated kitchens and west-facing living-dining areas that exude comfort and flair. The east-facing sleeping areas with adjoining bathrooms open up views of the city's green hills.

# Apartment 02 First floor two bedrooms

| Total Apartment        | 89,33 sq m  |
|------------------------|-------------|
| Terraces and porches   | 12,86 sq m  |
| Total constructed area | 102,19 sq m |
| Garage Space           | 1           |

#### Apartment 03 Third floor two bedrooms

| Total Apartment        | 89,33 sq m  |
|------------------------|-------------|
| Terraces and porches   | 12,86 sq m  |
| Total constructed area | 102,19 sq m |
| Garage Space           | 1           |
| Storage Space          | 1           |