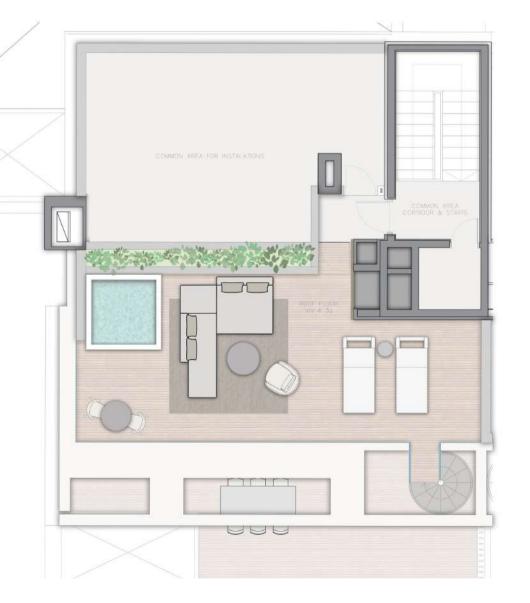

#### Penthouse

The spacious penthouses have a fantastic sea view from the loggias and roof terraces, which are internally connected and can be equipped with all comforts up to their own whirlpool. The finishing is done in a stylish and valuable design with natural stone and wood, in minimalist lines, subtle color scheme and timeless, long-lasting elegance. Smarthome technology enables intuitive, convenient and safe operation. Generous window systems allow the interior and exterior

areas to merge, giving the penthouses their unique Mediterranean lifestyle.

#### Penthouse 02 Fourth floor & Roof floor three bedrooms

| Total constructed area | 266,42 sq m  |
|------------------------|--------------|
|                        | 00,20 Sq 111 |
| Total Roof floor       | 88,20 sq m   |
| Terraces and porches   | 15,70 sq m   |
| Total Apartment        | 1137,32 sq m |