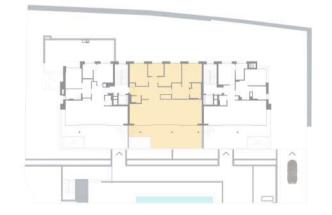

Private underground parking spaces and storage rooms in the basement round off the high-quality overall offer.

| PC 03<br>FOURTH FLOOR                          |    | PC 02<br>FOURTH FLOOR            |                       | PC 01<br>FOURTH FLOOR |                       |
|------------------------------------------------|----|----------------------------------|-----------------------|-----------------------|-----------------------|
| PT 05<br>THIRD FLOOR<br>PT 04<br>THIRD FLOOR   | -  | PT 03<br>THIRD FLOOR             | PT 02<br>THIRD FLOC   | IR                    | PT 01<br>THIRD FLOOR  |
| PS 05<br>SECOND FLOOR<br>PS 04<br>SECOND FLOOR | S  | PS 03<br>ECOND FLOOR             | PS 02<br>SECOND FLOOR |                       | PS 01<br>SECOND FLOOR |
| PP 05<br>FIRST FLOOR<br>PP 04<br>FIRST FLOOR   |    | PP 03<br>FIRST FLOOR             |                       |                       | PP 01<br>FIRST FLOOR  |
| PB 05<br>GROUND FLOOR<br>PB 04<br>GROUND FLOOR | GI | PB 03<br>ROUND FLOOR GROUND FLOO |                       | DR                    | PB 01<br>GROUND FLOOR |
| UNDERGROUND PARKING                            |    |                                  |                       |                       |                       |

# Garden Apartments

Garden apartments

The first floor apartments are designed as garden apartments. In addition to the terrace, they have their own gardens, which allow the apartments to merge with the outdoor area. With a spacious living-dining area and integrated kitchen, bedrooms and bathrooms, all in restrained Mediterranean color and material design, thought out in detail, create a harmonious living atmosphere with typical country accents.