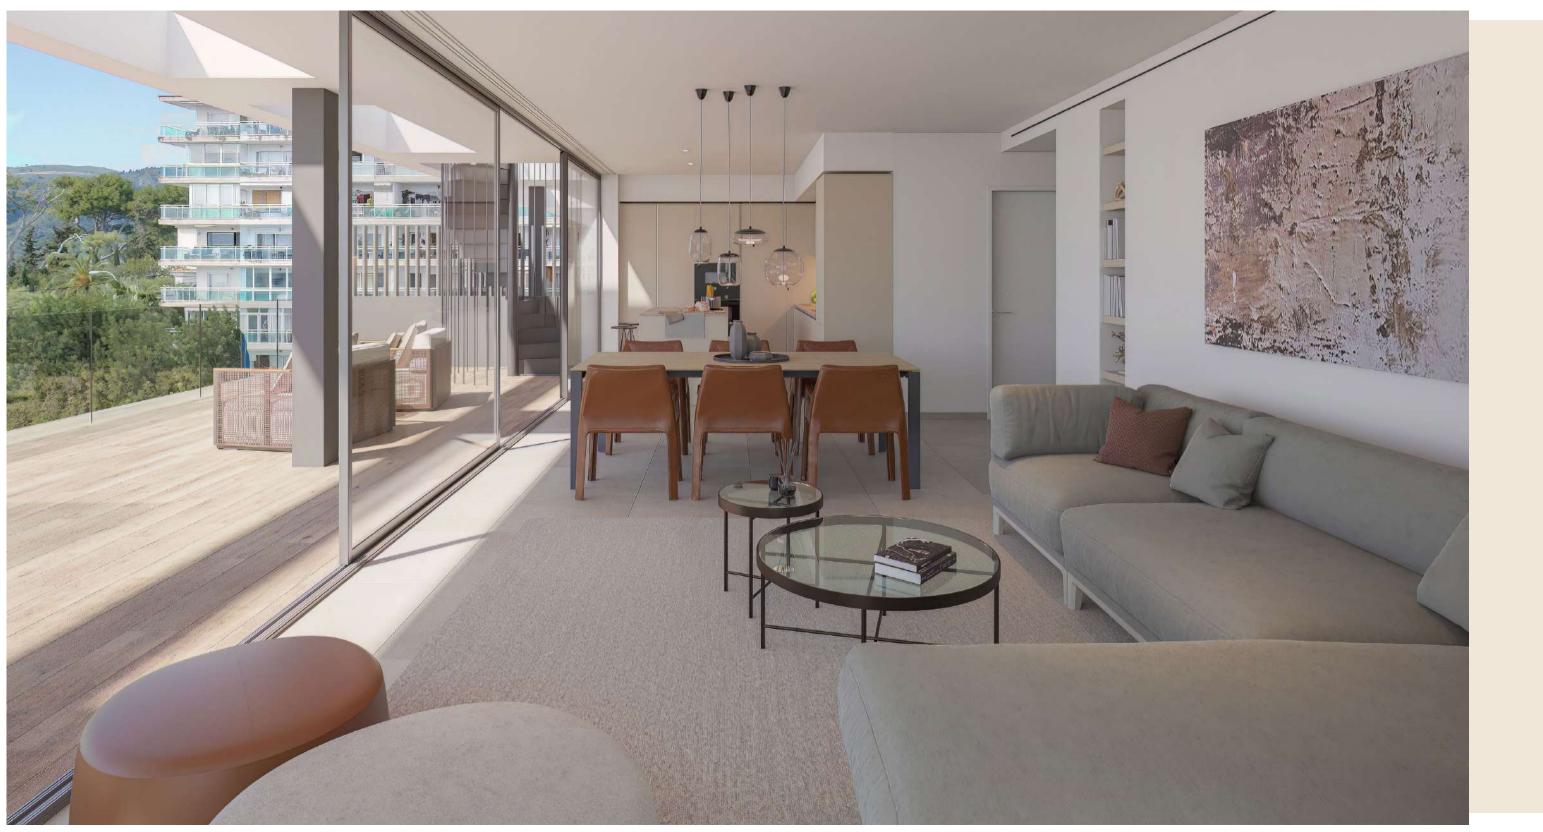

#### Materials

Throughout high-quality, hand-picked and durable materials of well-known brands and manufacturers were used. The apartments exude a Mediterranean feeling of life, are bright and provide a friendly cut, the surfaces are kept in warm, light natural tones. Natural stone, wood and soft surfaces form a harmonious unit. All built-in furniture and kitchens fit into the valuable overall concept in terms of design and function.

#### Apartments

The apartments on the upper floors feature spacious living-dining areas with integrated kitchens and west-facing living-dining areas that exude comfort and flair. The east-facing sleeping areas with adjoining bathrooms open up views of the city's green hills.