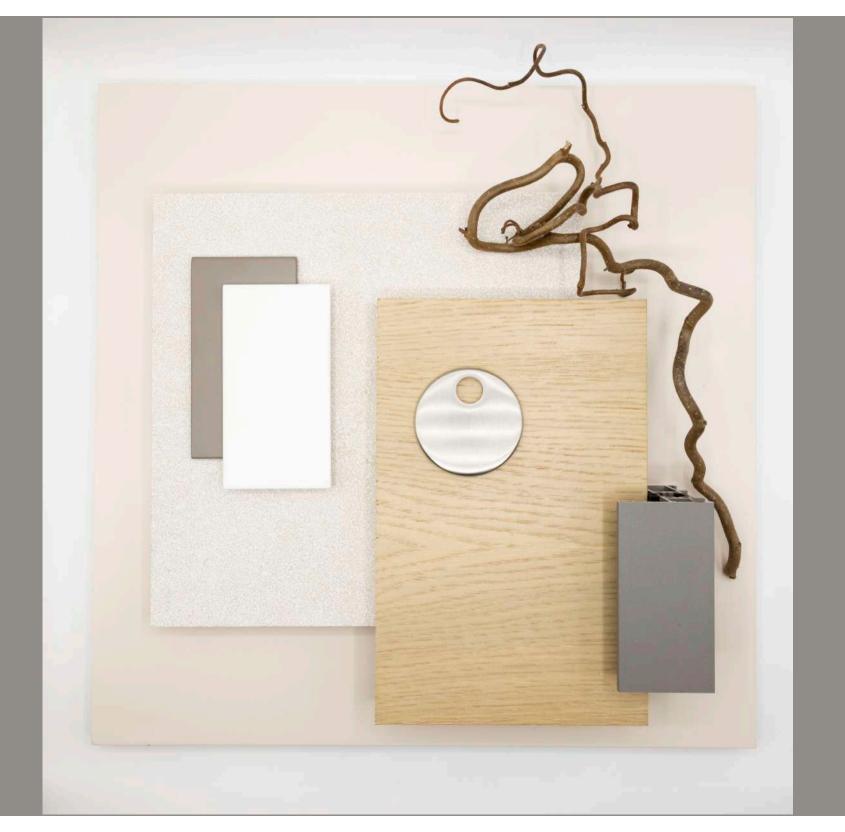

#### Materials

Throughout high-quality, hand-picked and durable materials of well-known brands and manufacturers were used. The apartments exude a Mediterranean feeling of life, are bright and provide a friendly cut, the surfaces are kept in warm, light natural tones. Natural stone, wood and soft surfaces form a harmonious unit. All built-in furniture and kitchens fit into the valuable overall concept in terms of design and function.