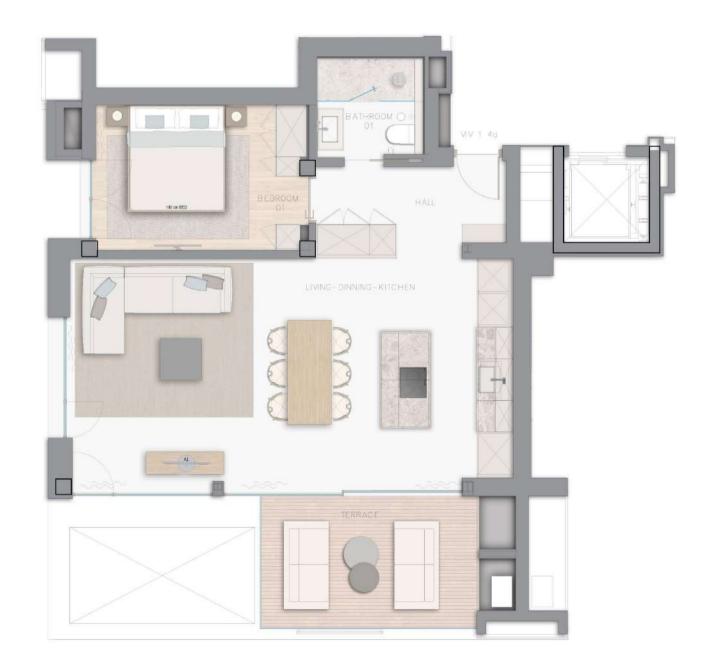

### Garden Apartment 01 ground floor three bedrooms, private garden

| Total                  | Apartment   | 90,88 sqm   |
|------------------------|-------------|-------------|
| Terraces               | and porches | 24,07 sqm   |
|                        |             |             |
| Total constructed area |             | 116,95 sq m |
| Total Gre              | en area     | 151,55 sq m |
| Garage S               | pace        | 1           |

#### Apartments

The apartments on the upper floors feature spacious living-dining areas with integrated kitchens and west-facing living-dining areas that exude comfort and flair. The east-facing sleeping areas with adjoining bathrooms open up views of the city's green hills.