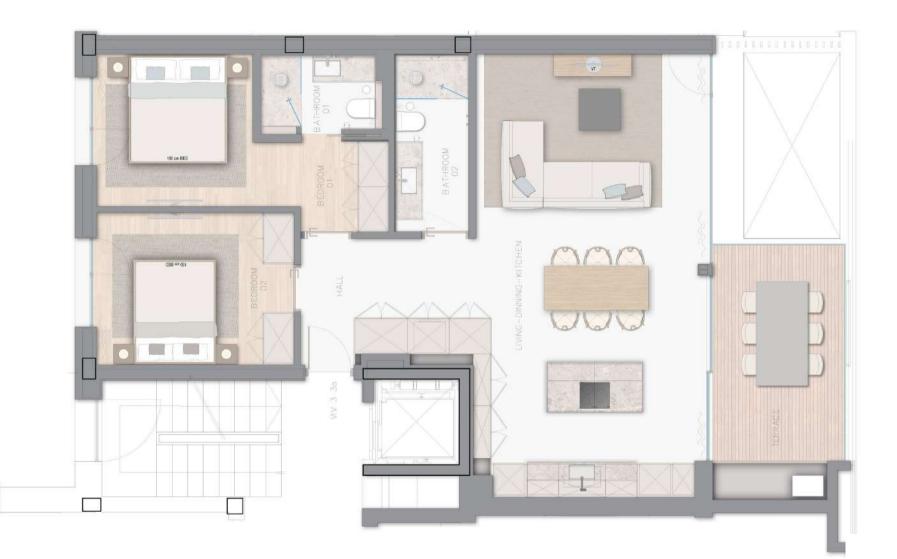

# Apartment 02 First floor two bedrooms

| Total Apartment        | 89,33 sq m  |
|------------------------|-------------|
| Terraces and porches   | 12,86 sq m  |
| Total constructed area | 102,19 sq m |
| Garage Space           | 1           |

#### Apartment 03 Third floor two bedrooms

| Total Apartment        | 89,33 sq m  |
|------------------------|-------------|
| Terraces and porches   | 12,86 sq m  |
| Total constructed area | 102,19 sq m |
| Garage Space           | 1           |
| Storage Space          | 1           |