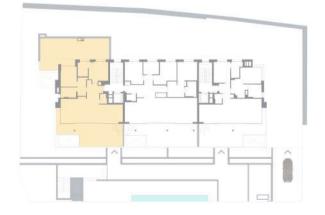

Private underground parking spaces and storage rooms in the basement round off the high-quality overall offer.

| PC 03<br>FOURTH FLOOR                          |    | PC 02<br>FOURTH FLOOR            |                       | PC 01<br>FOURTH FLOOR |                       |
|------------------------------------------------|----|----------------------------------|-----------------------|-----------------------|-----------------------|
| PT 05<br>THIRD FLOOR<br>PT 04<br>THIRD FLOOR   | -  | PT 03<br>THIRD FLOOR             | PT 02<br>THIRD FLOC   | IR                    | PT 01<br>THIRD FLOOR  |
| PS 05<br>SECOND FLOOR<br>PS 04<br>SECOND FLOOR | S  | PS 03<br>ECOND FLOOR             | PS 02<br>SECOND FLOOR |                       | PS 01<br>SECOND FLOOR |
| PP 05<br>FIRST FLOOR<br>PP 04<br>FIRST FLOOR   |    | PP 03<br>FIRST FLOOR             |                       |                       | PP 01<br>FIRST FLOOR  |
| PB 05<br>GROUND FLOOR<br>PB 04<br>GROUND FLOOR | GI | PB 03<br>ROUND FLOOR GROUND FLOO |                       | DR                    | PB 01<br>GROUND FLOOR |
| UNDERGROUND PARKING                            |    |                                  |                       |                       |                       |