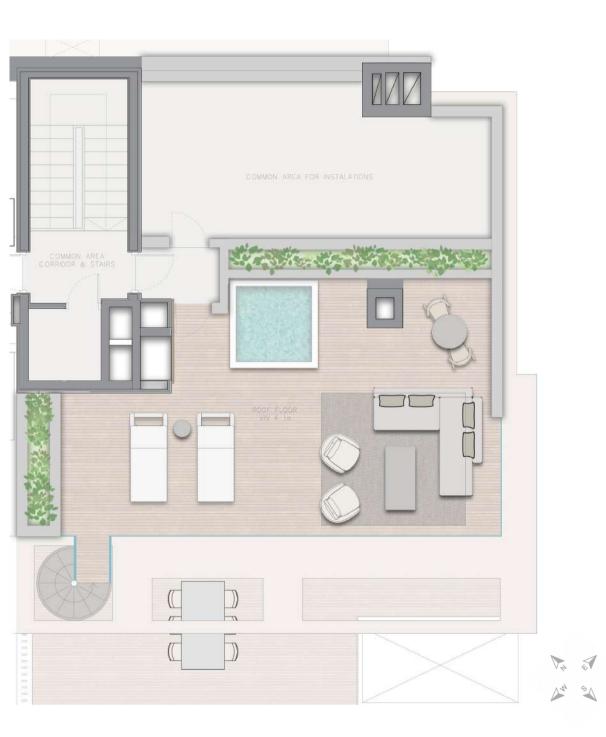

#### Penthouse

The spacious penthouses have a fantastic sea view from the loggias and roof terraces, which are internally connected and can be equipped with all comforts up to their own whirlpool. The finishing is done in a stylish and valuable design with natural stone and wood, in minimalist lines, subtle color scheme and timeless, long-lasting elegance. Smarthome technology enables intuitive, convenient and safe operation. Generous window systems allow the interior and exterior

areas to merge, giving the penthouses their unique Mediterranean lifestyle.

#### Penthouse 02 Fourth floor & Roof floor three bedrooms

| Total constructed area | 266,42 sq m  |
|------------------------|--------------|
|                        | 00,20 Sq 111 |
| Total Roof floor       | 88,20 sq m   |
| Terraces and porches   | 15,70 sq m   |
| Total Apartment        | 1137,32 sq m |