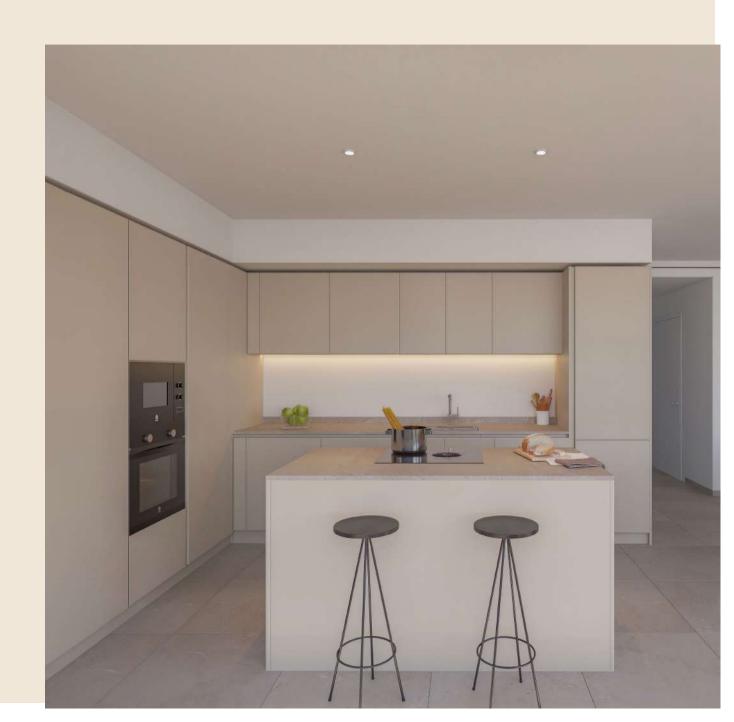

#### Materials

Throughout high-quality, hand-picked and durable materials of well-known brands and manufacturers were used. The apartments exude a Mediterranean feeling of life, are bright and provide a friendly cut, the surfaces are kept in warm, light natural tones. Natural stone, wood and soft surfaces form a harmonious unit. All built-in furniture and kitchens fit into the valuable overall concept in terms of design and function.

#### Apartments

The apartments on the upper floors feature spacious living-dining areas with integrated kitchens and west-facing living-dining areas that exude comfort and flair. The east-facing sleeping areas with adjoining bathrooms open up views of the city's green hills.