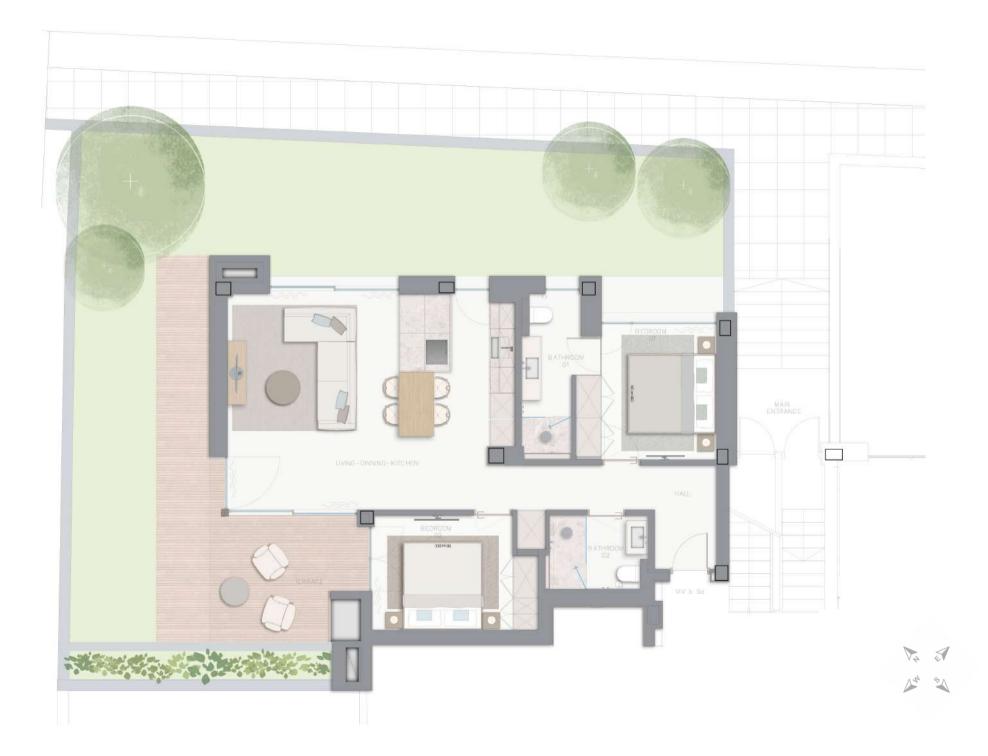

### Garden Apartment 01 ground floor three bedrooms, private garden

| Total                  | Apartment   | 90,88 sqm   |
|------------------------|-------------|-------------|
| Terraces               | and porches | 24,07 sqm   |
|                        |             |             |
| Total constructed area |             | 116,95 sq m |
| Total Gre              | en area     | 151,55 sq m |
| Garage S               | pace        | 1           |

## Garden Apartment 05 ground floor two bedrooms, private garden

| Total                  | Apartment | 83,81 sq m  |
|------------------------|-----------|-------------|
| Terraces and porches   |           | 20,04 sq m  |
|                        |           |             |
| Total constructed area |           | 103,85 sq m |
| Total Gr               | een area  | 64,62 sq m  |
| Garage                 | Space     | 1           |