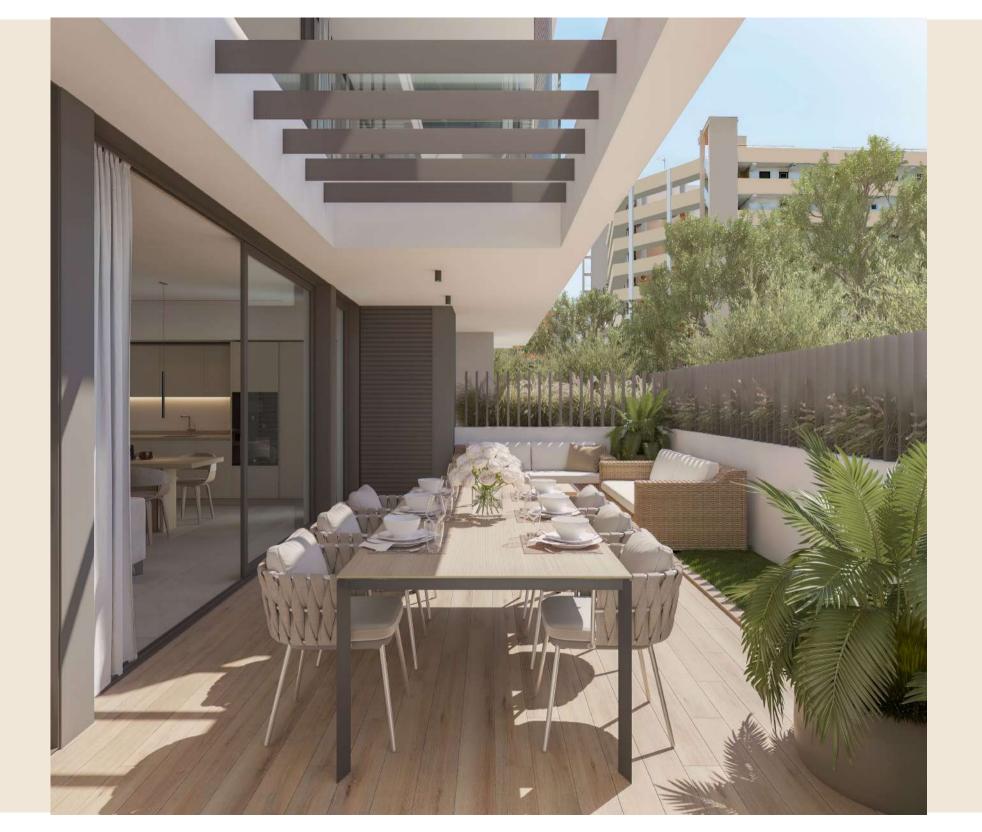

# Garden Apartments

Garden apartments

The first floor apartments are designed as garden apartments. In addition to the terrace, they have their own gardens, which allow the apartments to merge with the outdoor area. With a spacious living-dining area and integrated kitchen, bedrooms and bathrooms, all in restrained Mediterranean color and material design, thought out in detail, create a harmonious living atmosphere with typical country accents.

#### Apartments

The apartments on the upper floors feature spacious living-dining areas with integrated kitchens and west-facing living-dining areas that exude comfort and flair. The east-facing sleeping areas with adjoining bathrooms open up views of the city's green hills.